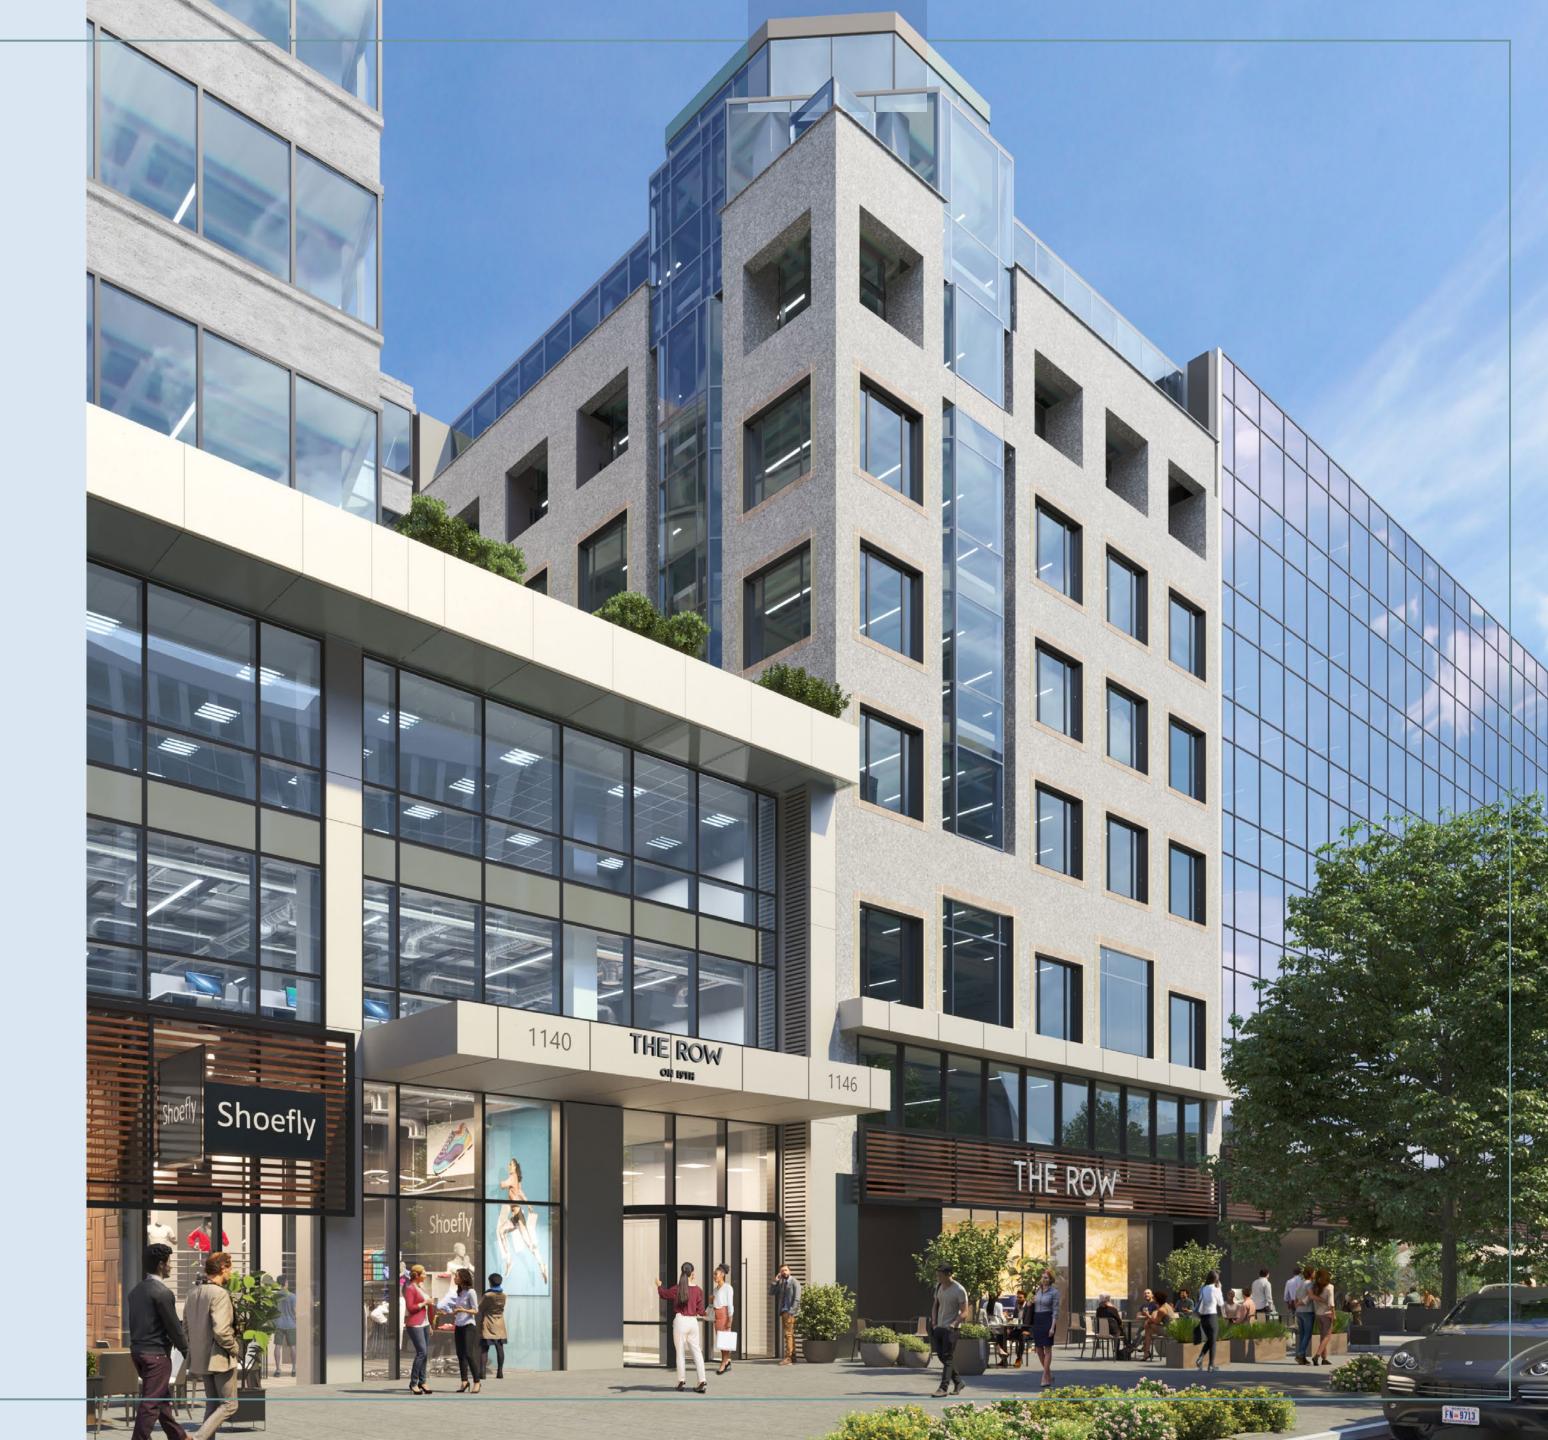

# 1140 19th at The Row

II40 I9th Street consists of 9 floors averaging ~9,000 SF. Each space offers a modern, sleek design, efficient layouts, and a setback facade that provides abundant natural light.

- NEWLY FINISHED SUITES
- LAYOUTS ACCOMMODATE PRIVATE OFFICES AND OPEN WORK AREAS

20,247 SF

Available for Lease

- NEWLY BUILT SPEC SUITE
- WINDOW LINE OVERLOOKING 19TH STREET
- 8 PRIVATE OFFICES & OPEN AREA FOR UP TO 26
- OPEN KITCHEN WITH MODERN FINISHES
- GREAT ELEVATOR ACCESS