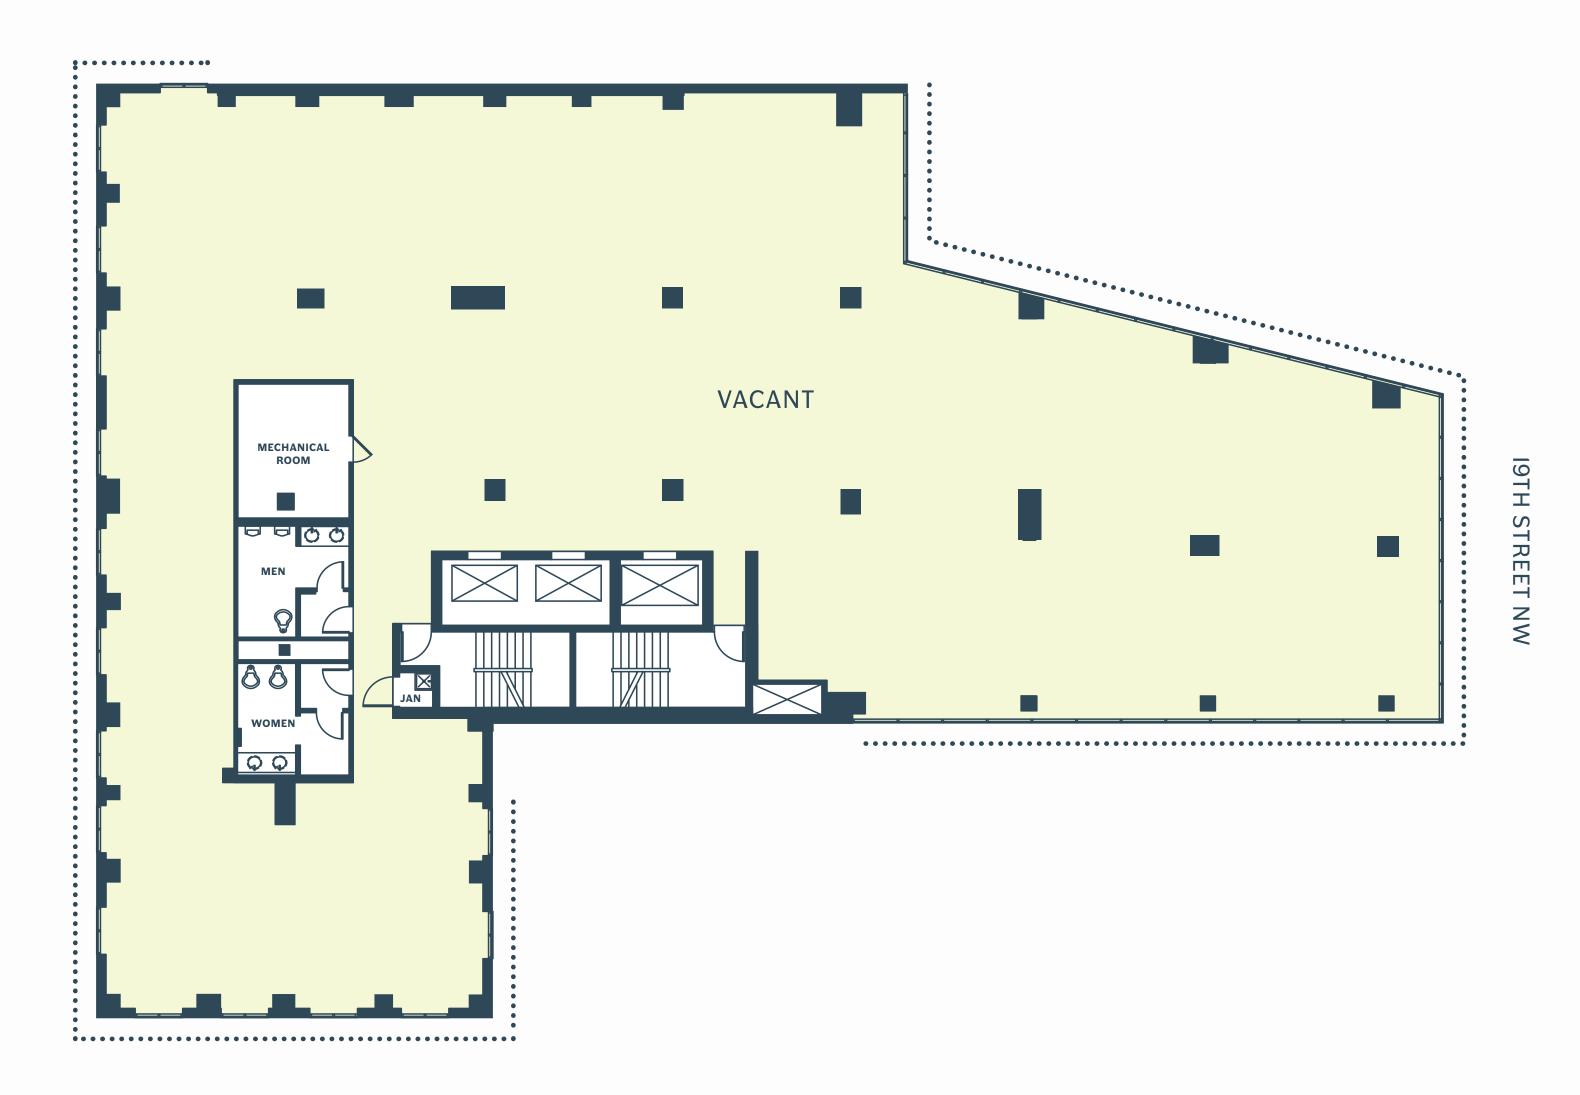

### 9,398 RSF

- FULL FLOOR OPPORTUNITY
- SHELL CONDITION
- ABUNDANT NATURAL LIGHT
- DIRECT ELEVATOR ACCESS

### 5,328 SF

### SPACE FEATURES

- NEWLY BUILT SPEC SUITE
- WINDOW LINE OVERLOOKING 19TH STREET
- 5 PRIVATE OFFICES & OPEN AREA FOR UP TO 18
- LARGE CONFERENCE ROOM & 2 TEAM ROOMS
- GREAT ELEVATOR ACCESS

SIH SIKEEL NW