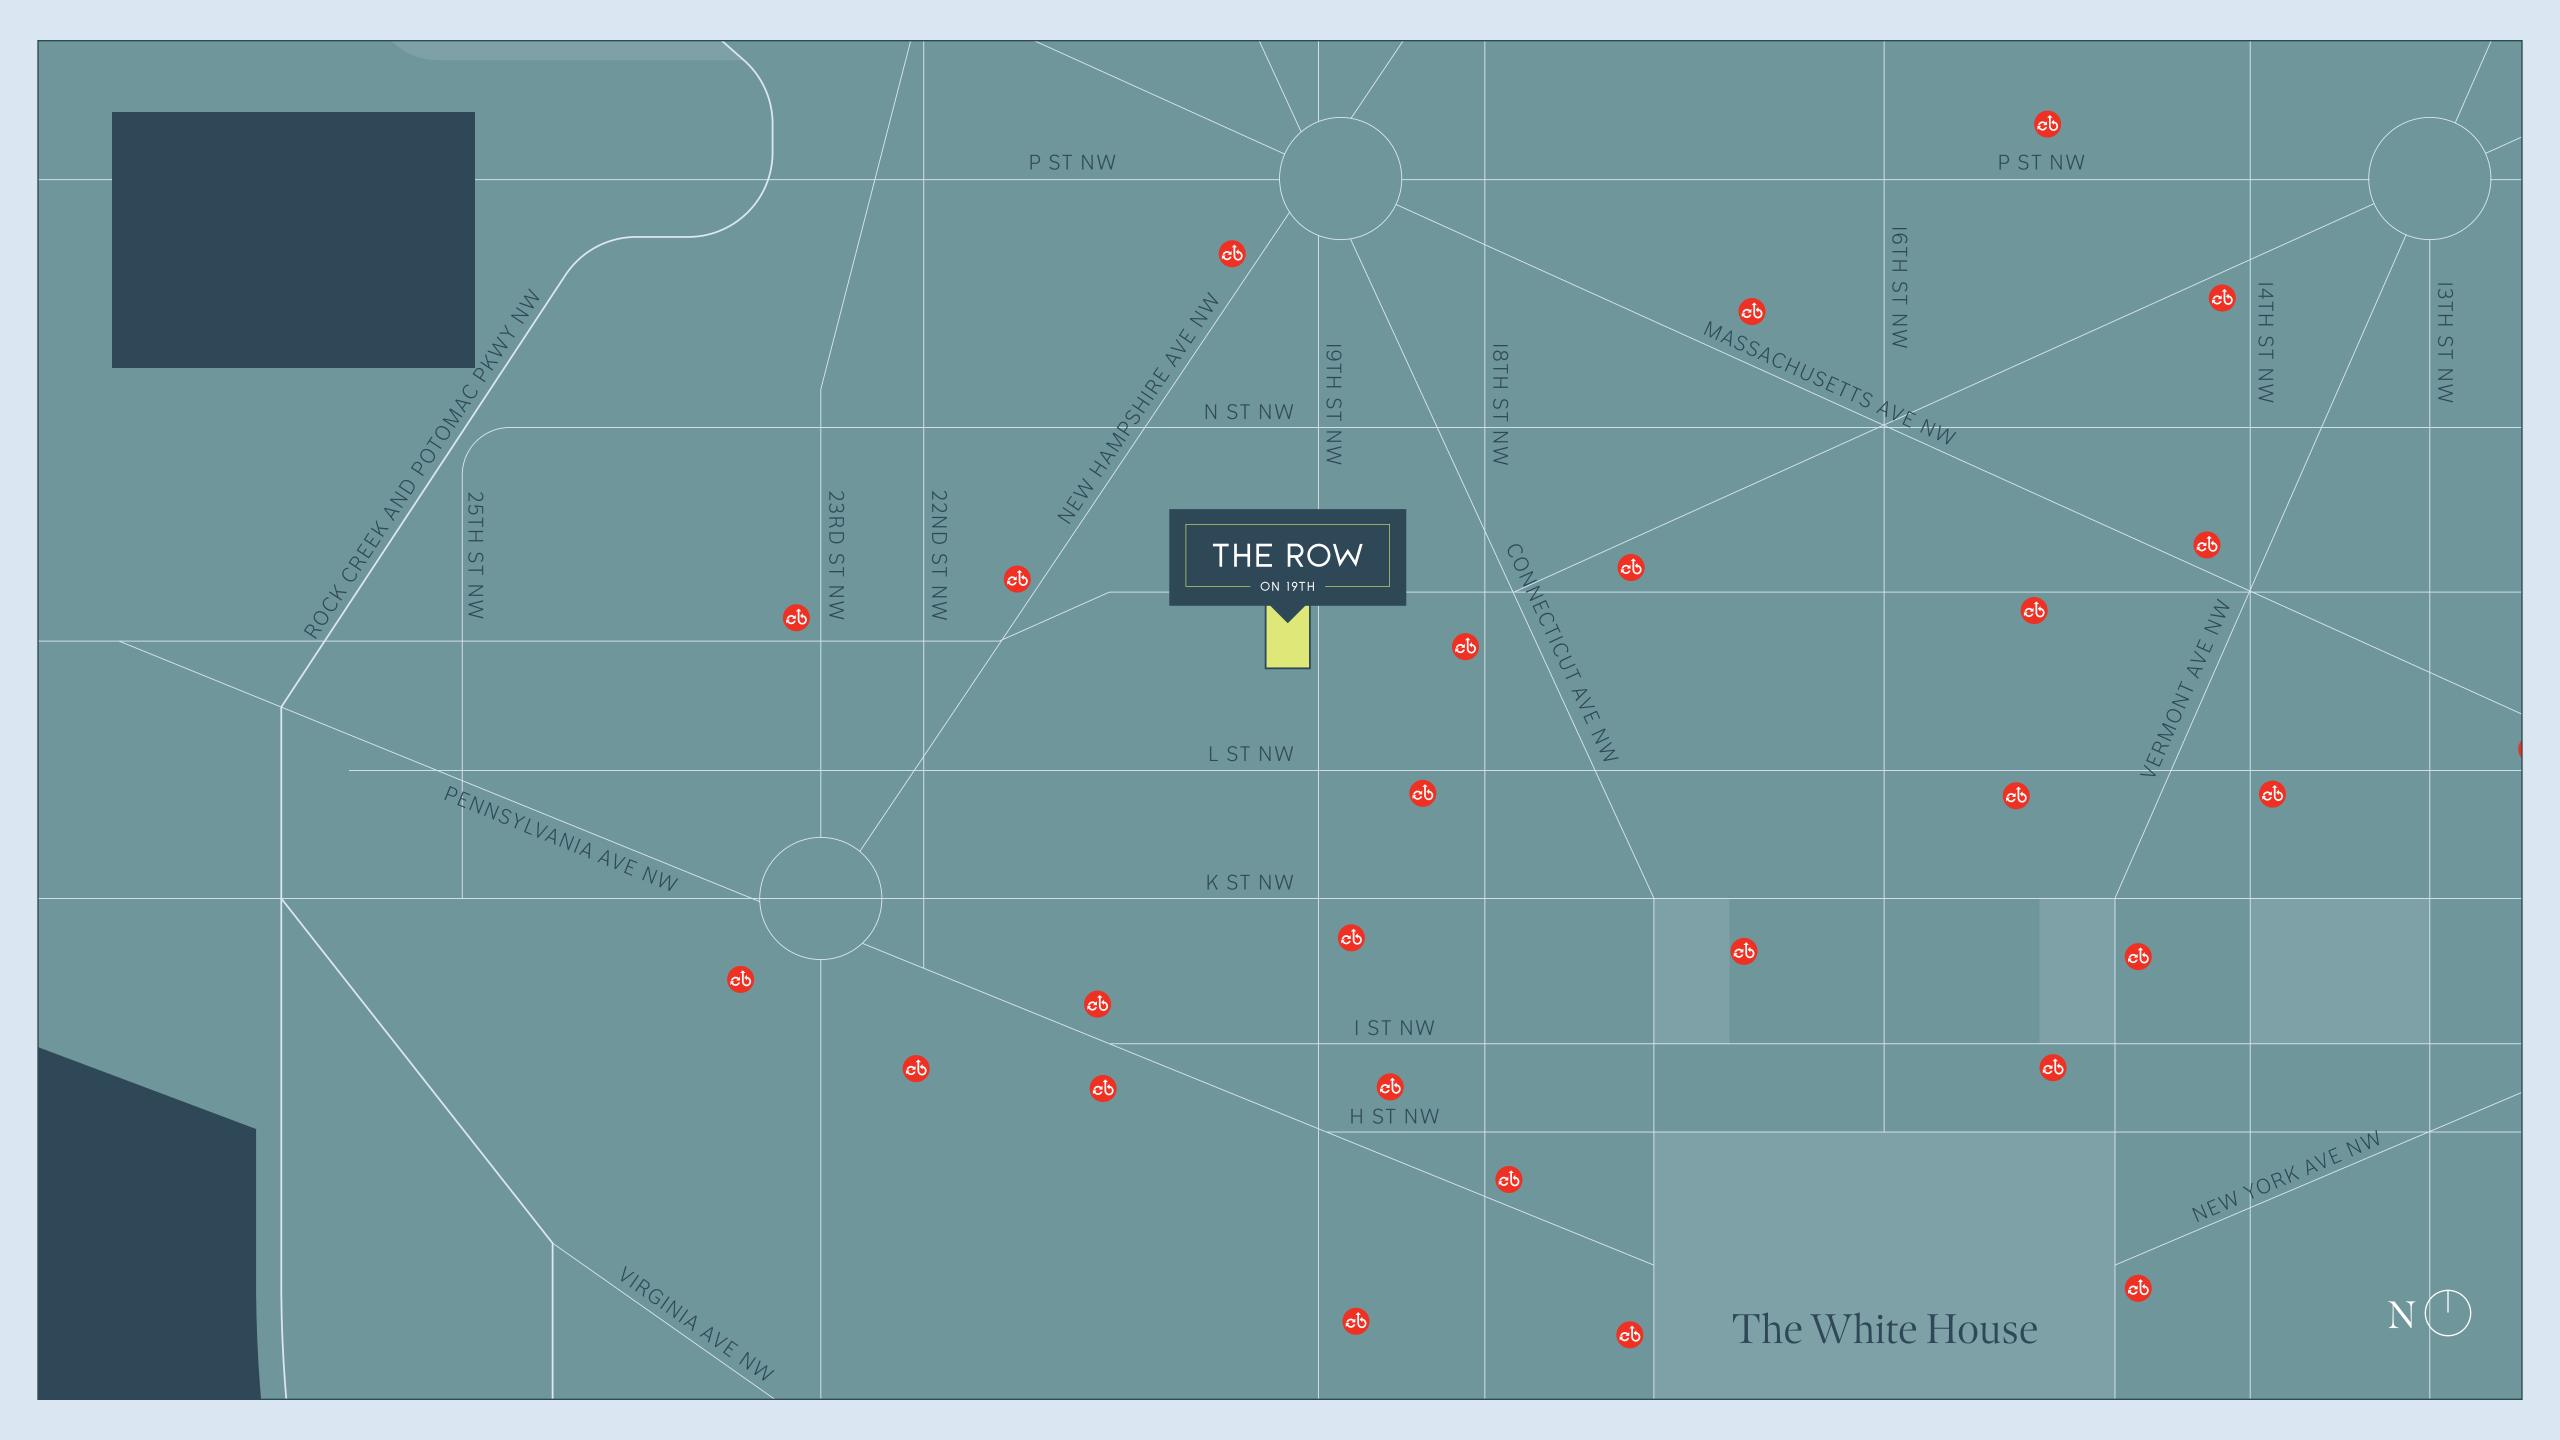

# Energizing Your Workday

Nestled in the heart of the Central Business District (CBD), The Row on I9th offers a truly unparalleled workday experience. Our exceptional transit access, thoughtfully designed amenity spaces, and warm, inviting atmosphere creates a holistic environment like no other office in town.

# Explore the Aura of the Neighborhood

The Row on I9th is located within the CBD — a 44-square block neighborhood that is home to more than 550 of D.C.'s best restaurants and bars, shops, attractions, and transit. Easily transition from your workday to a bustling community filled with entertainment.