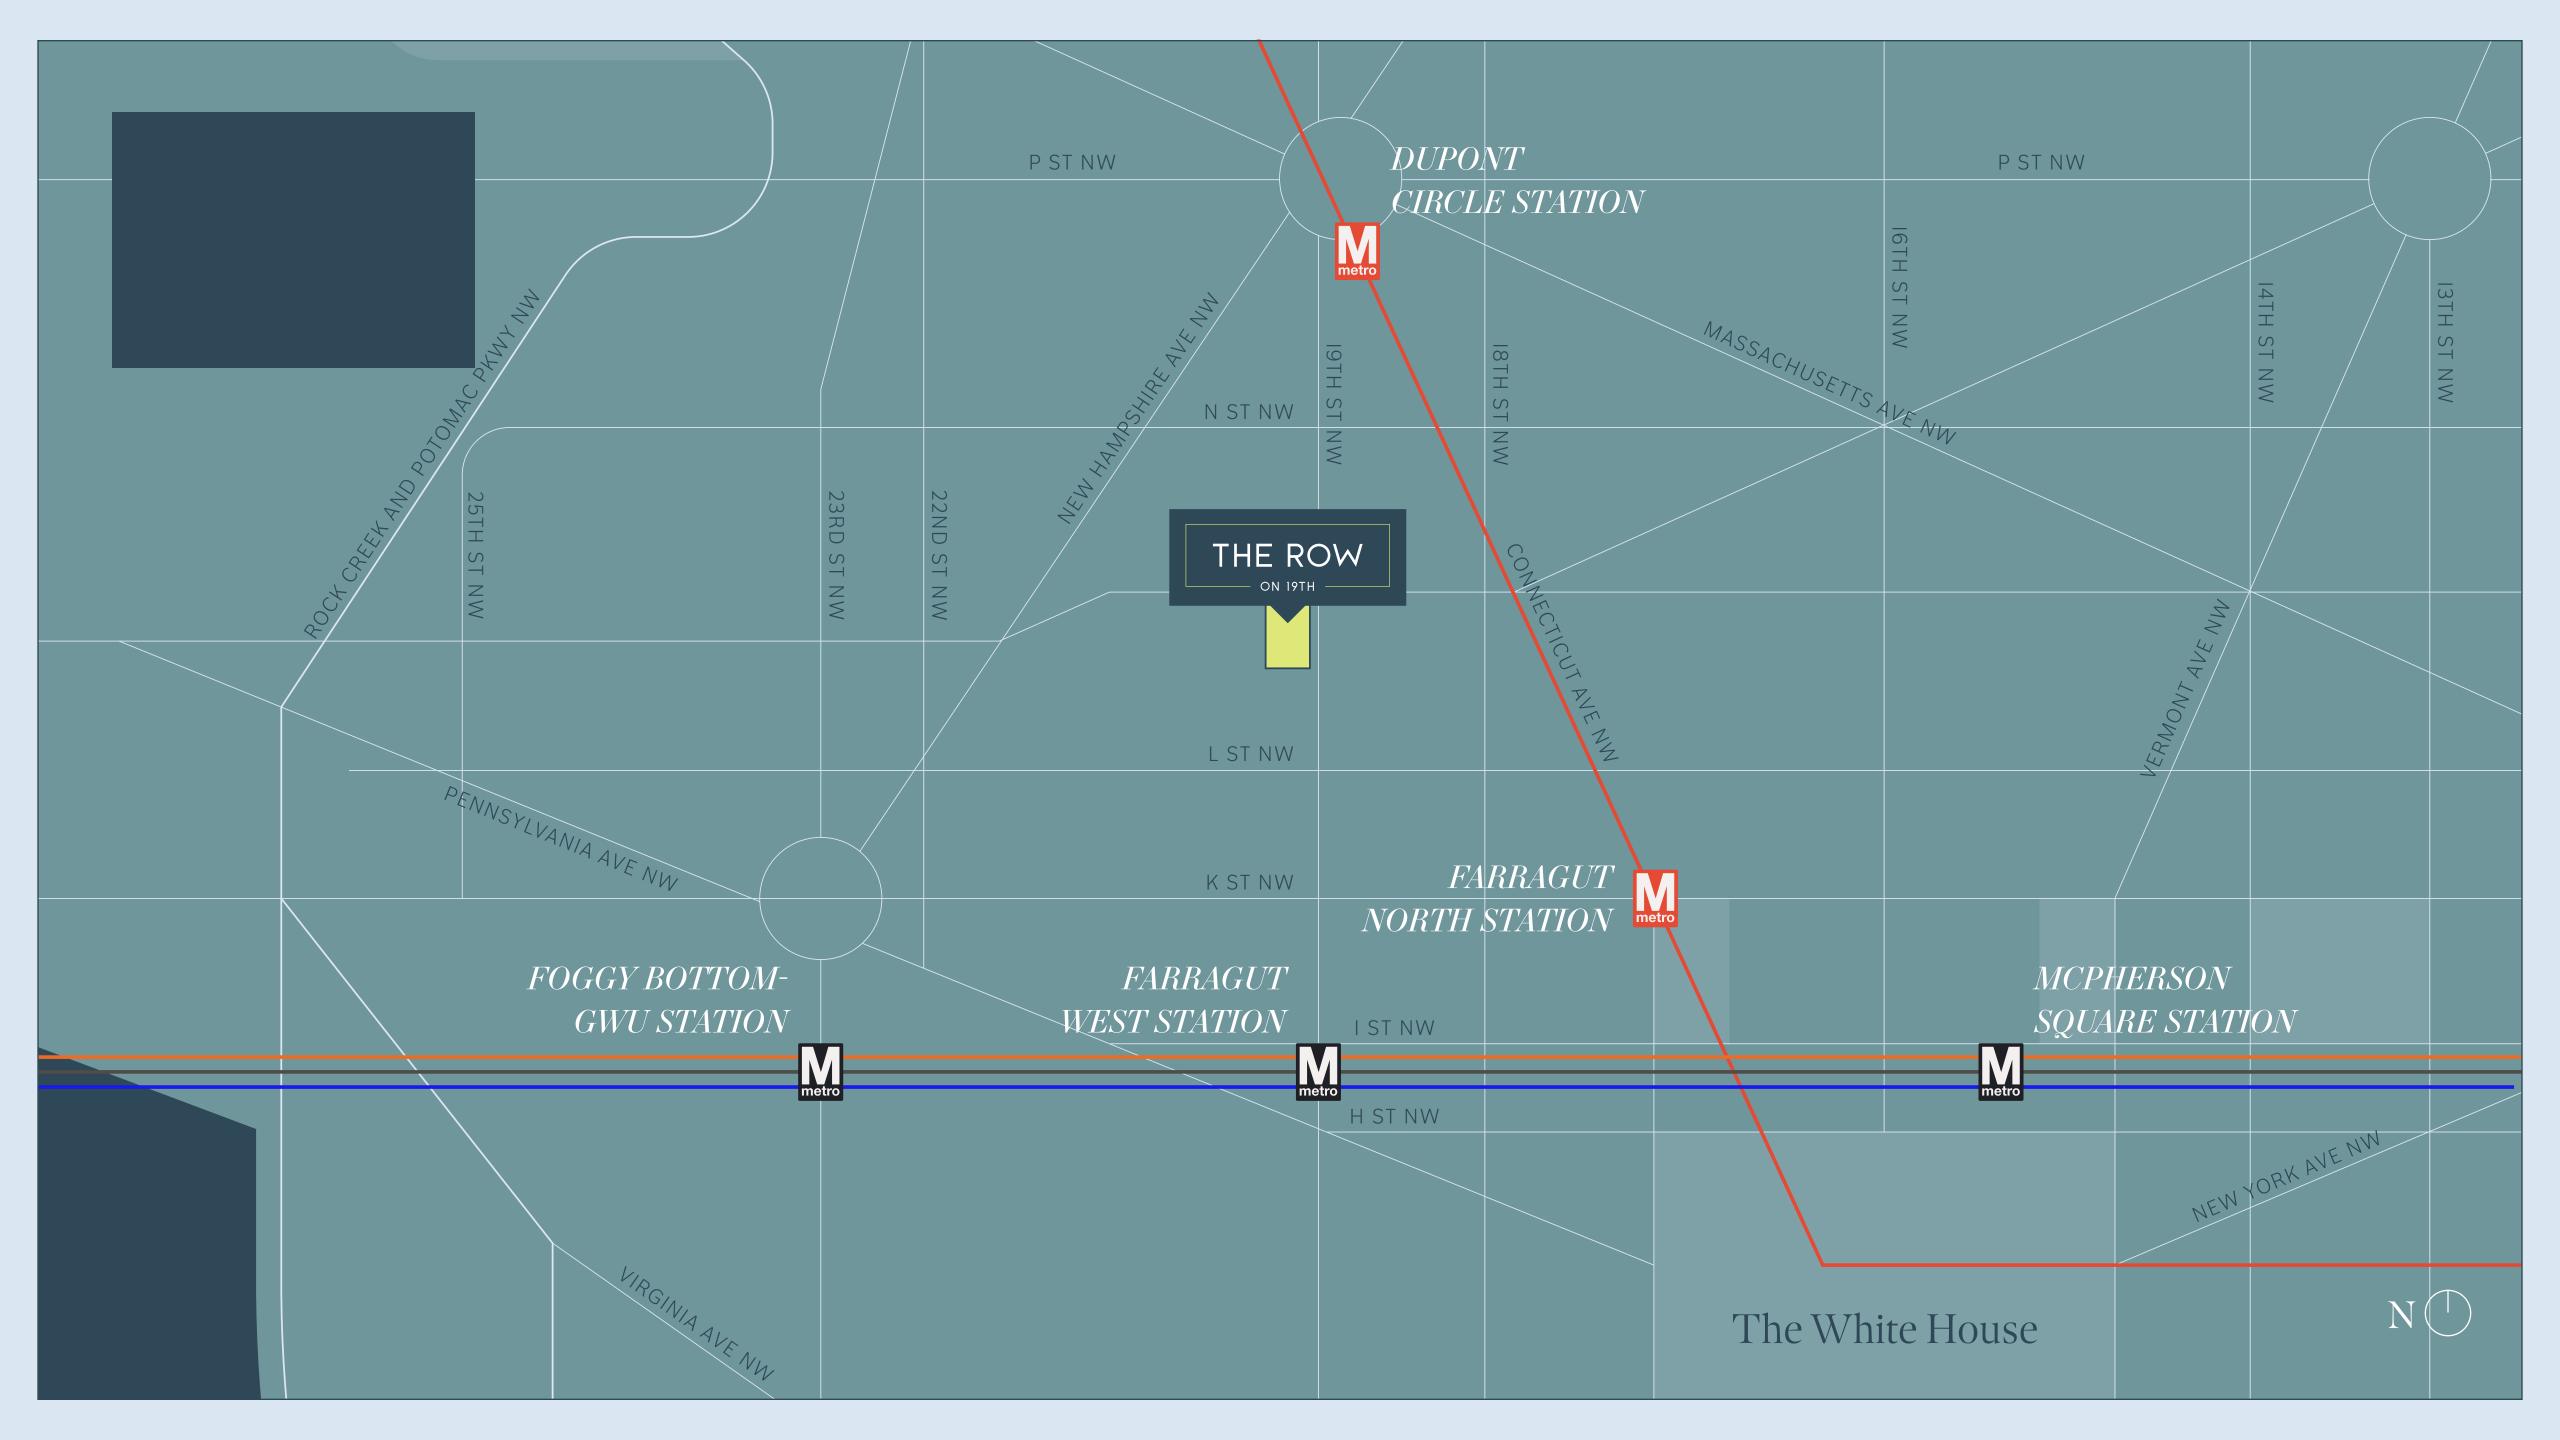

# Energizing Your Workday

Nestled in the heart of the Central Business District (CBD), The Row on I9th offers a truly unparalleled workday experience. Our exceptional transit access, thoughtfully designed amenity spaces, and warm, inviting atmosphere creates a holistic environment like no other office in town.