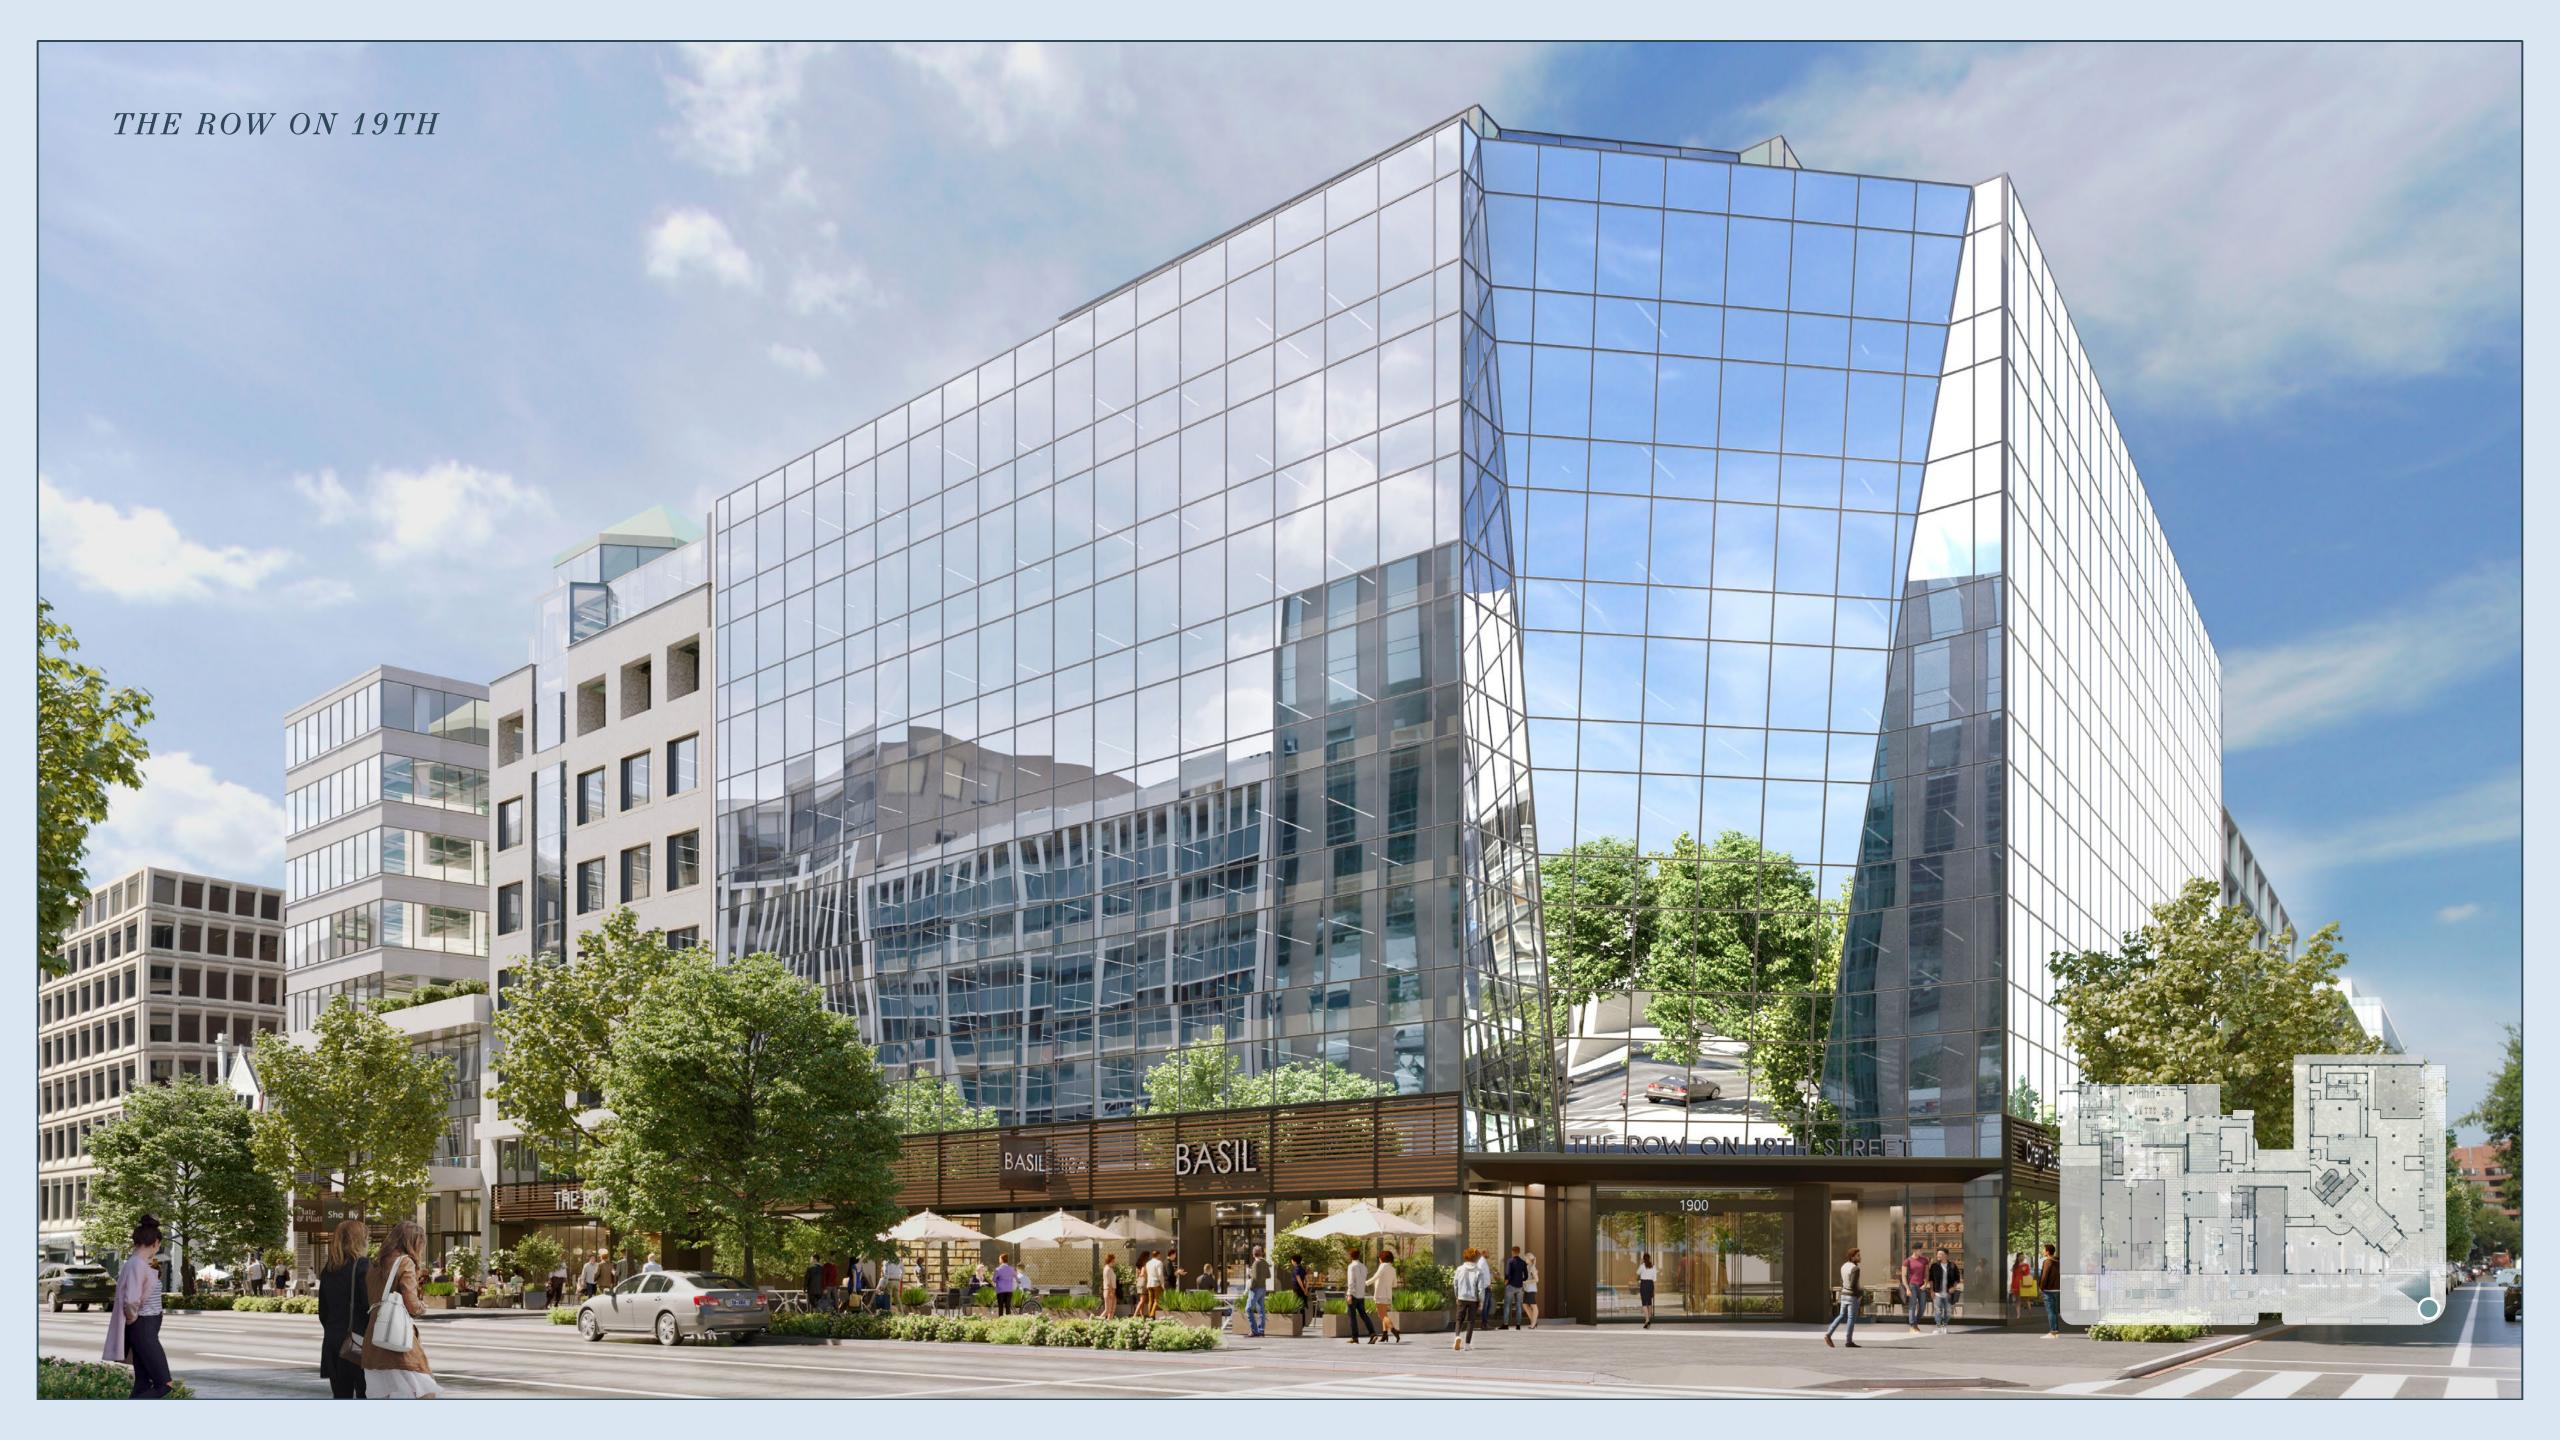

## 1900 M at The Row

I900 M is a corner building with a window line overlooking the Dupont Circle neighborhood. Its side-core design allows tenants of all sizes to have a strong presence and expansive views.

- 16,800 SF FLOOR PLATES
- POTENTIAL PRIVATE ROOFTOP OPPORTUNITY

92,134 SF

Available for Lease

### 16,800 RSF Each

- TWO FLOOR OPPORTUNITY UP TO 33,600 RSF
- EXISTING INTERCONNECTING STAIR
- DIRECT ELEVATOR ACCESS
- WINDOW LINE OVERLOOKING 19TH & M STREETS

- SHELL CONDITION
- NEWLY RENOVATED RESTROOMS
- PROMINENT ELEVATOR EXPOSURE
- WINDOW LINE OVERLOOKING 19TH & M STREETS