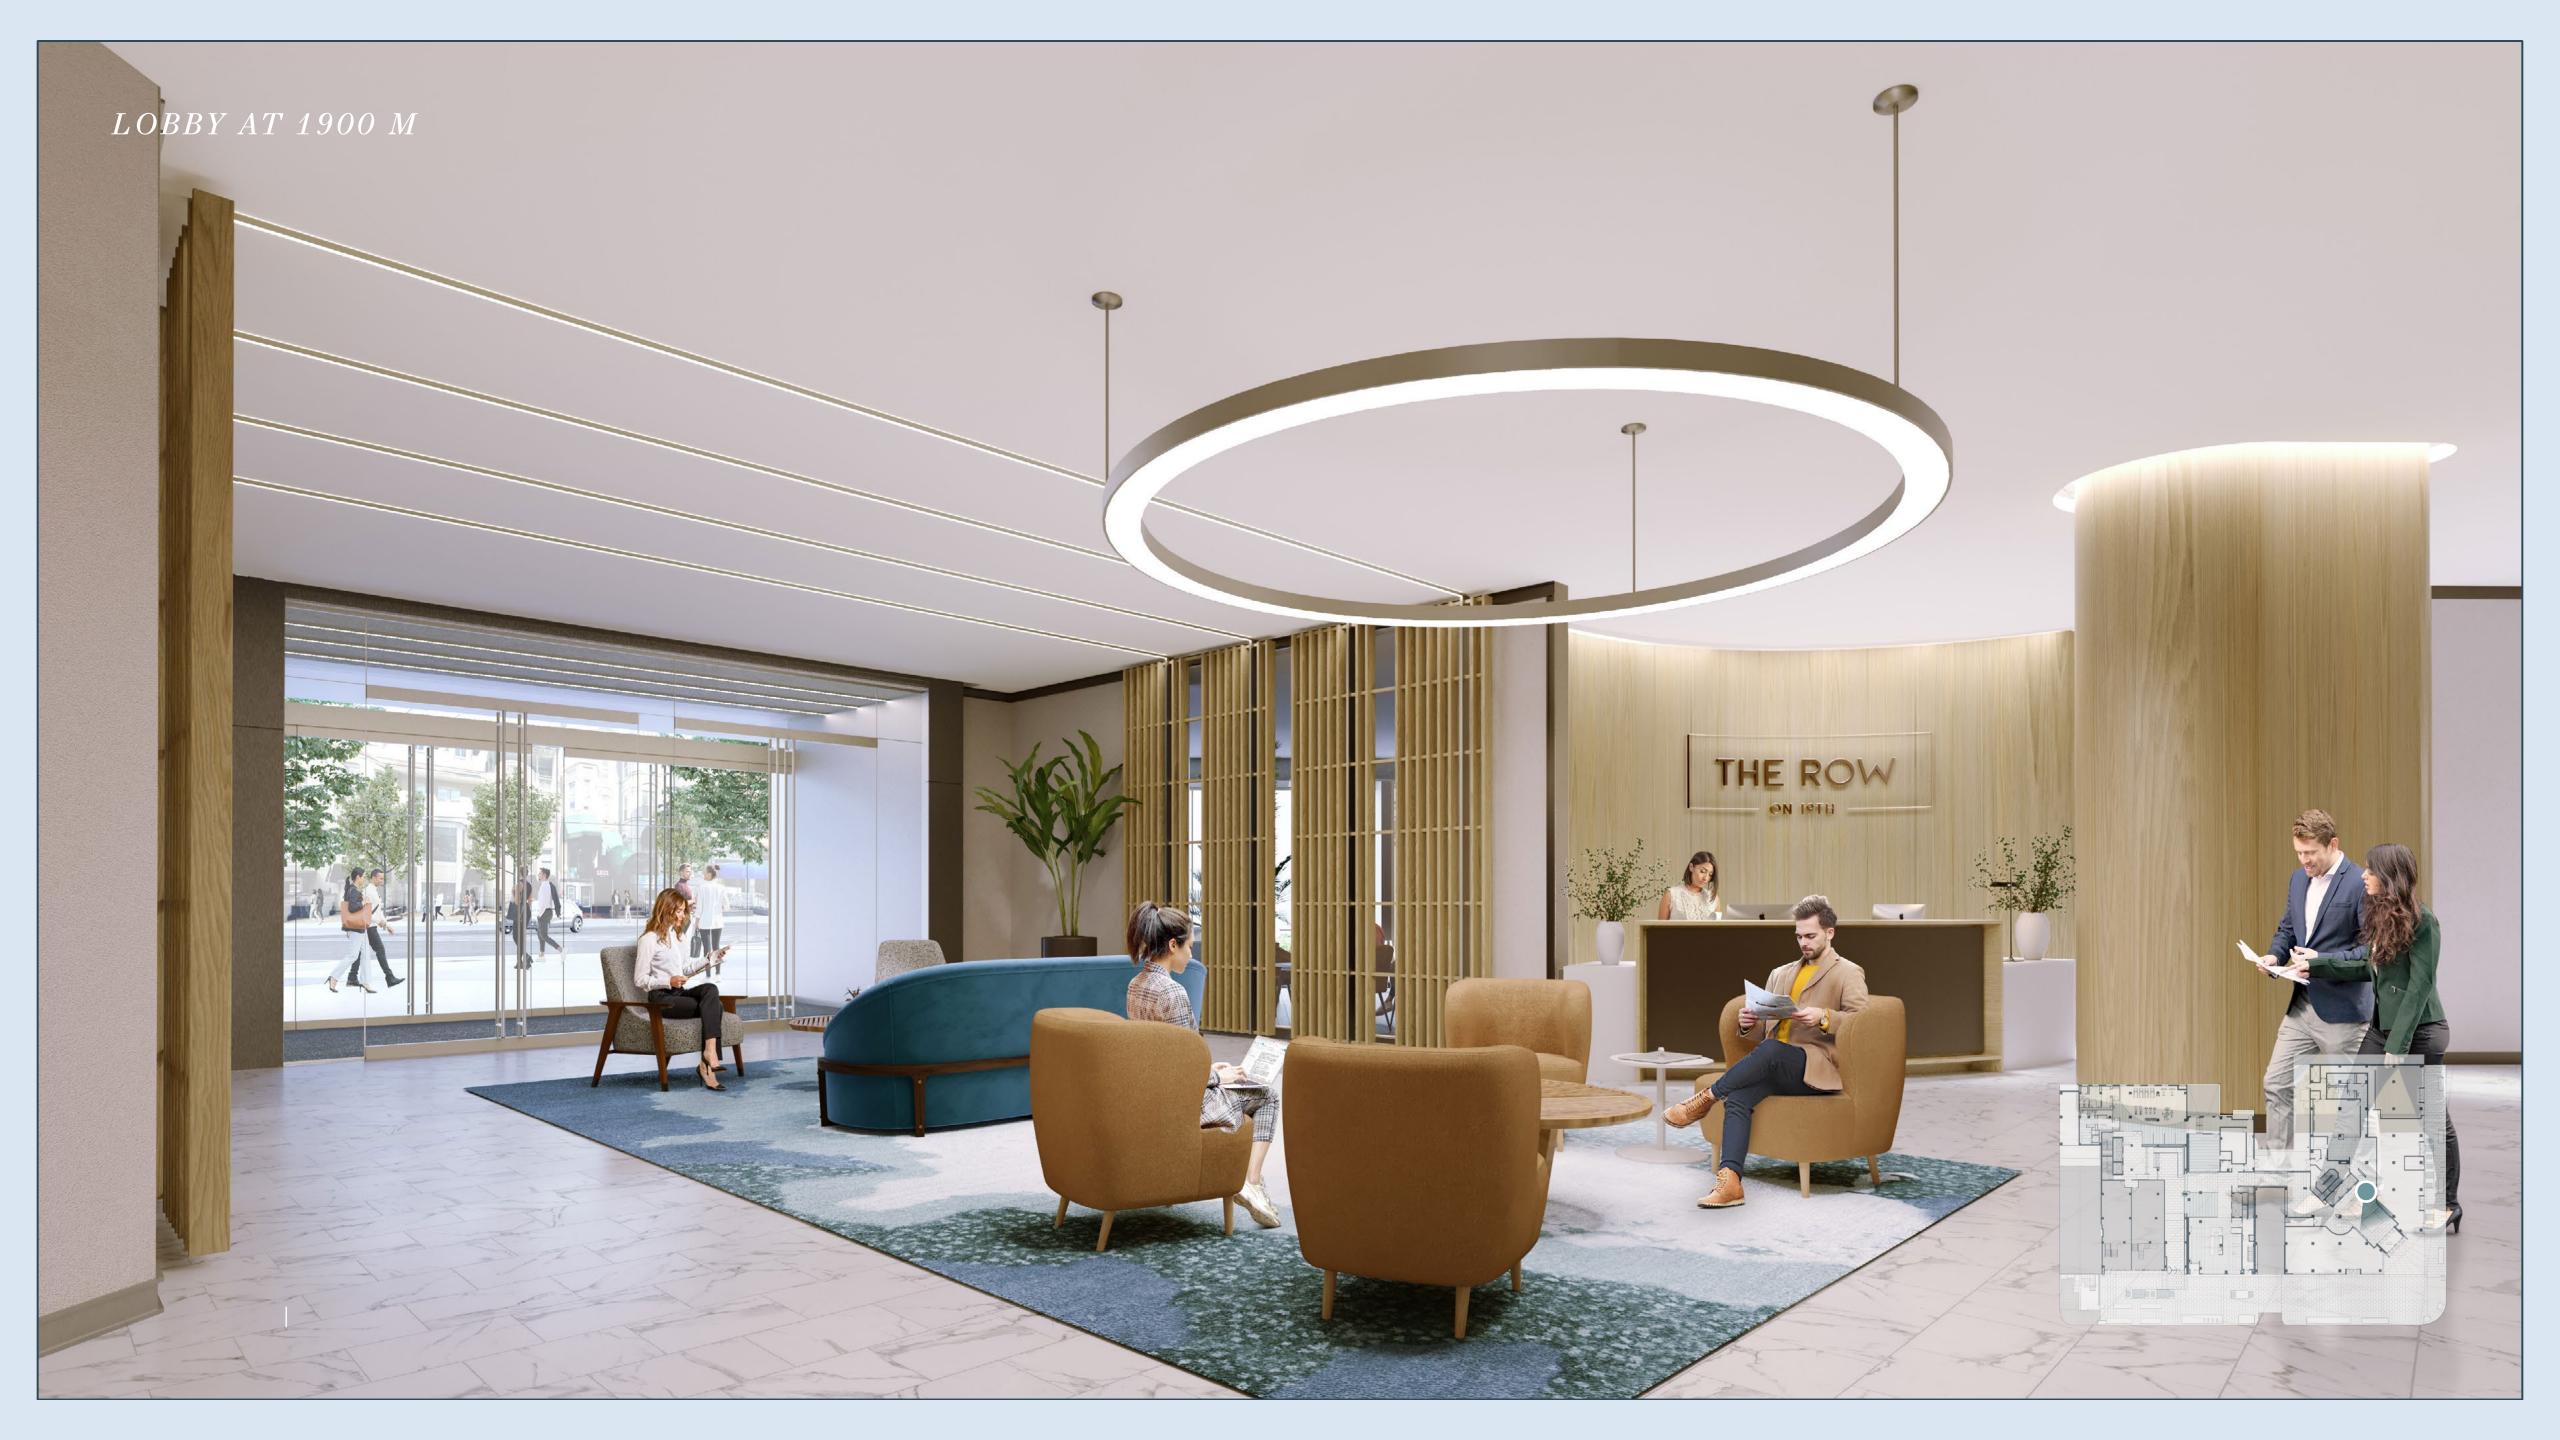

## 1900 M at The Row

I900 M is a corner building with a window line overlooking the Dupont Circle neighborhood. Its side-core design allows tenants of all sizes to have a strong presence and expansive views.

- 16,800 SF FLOOR PLATES
- POTENTIAL PRIVATE ROOFTOP OPPORTUNITY

92,134 SF

Available for Lease