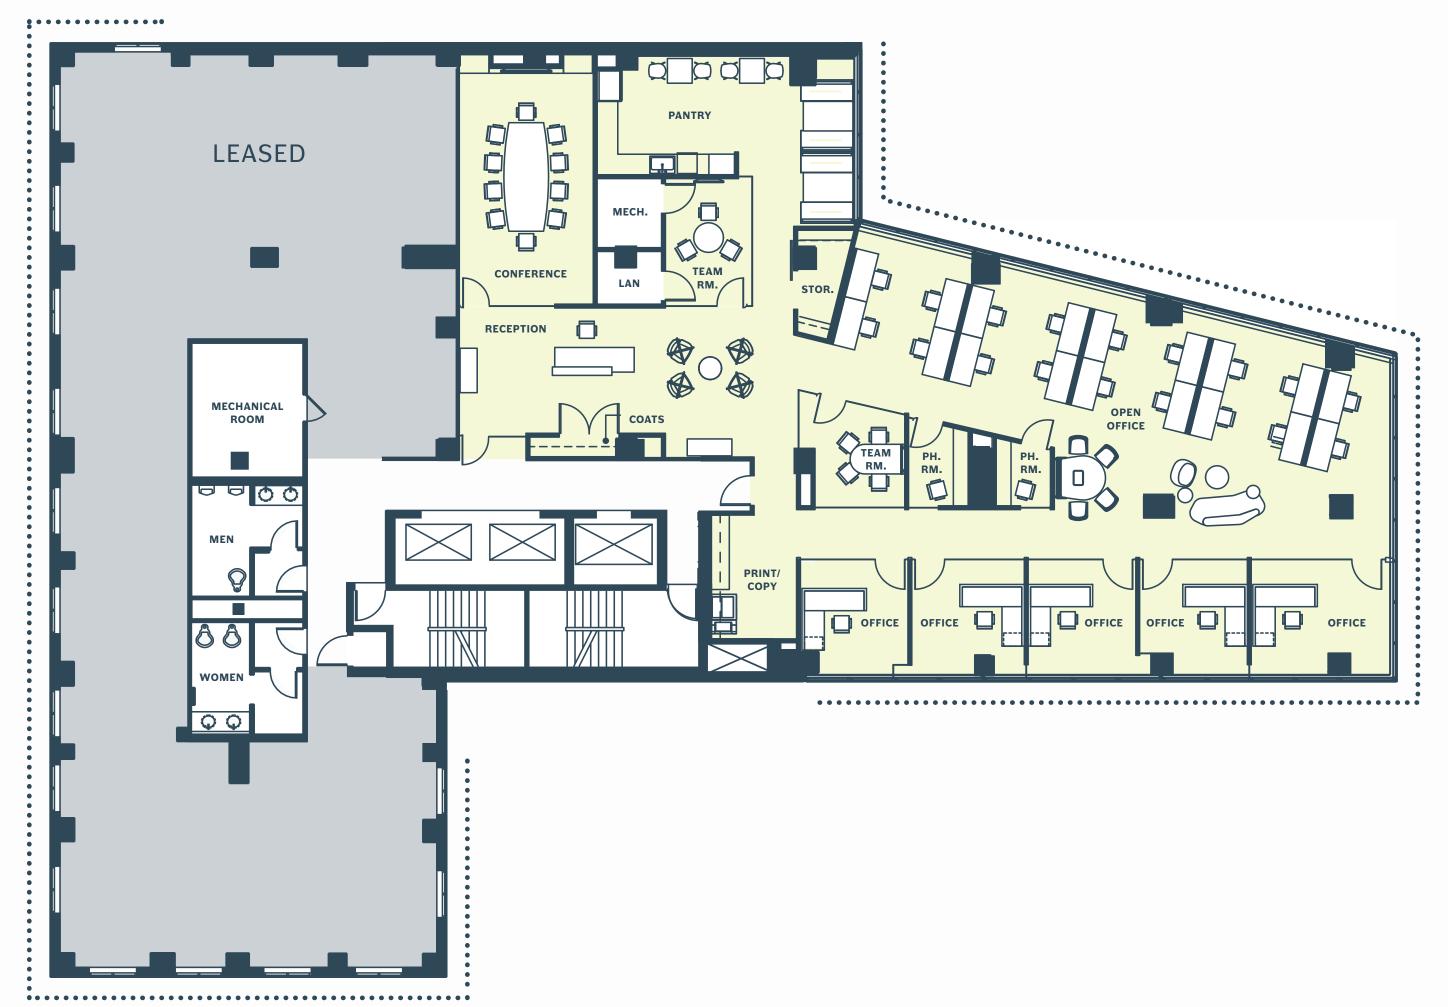

## 114619th at The Row

II46 I9th Street features 8 boutique, full floor opportunities with direct elevator access. This building's ground floor is a vibrant hub of activity that serves as the central point for all of The Row's tenant amenities.

- SPEC SUITES AVAILABLE
- FULL FLOOR OPPORTUNITIES

40,700 SF

Available for Lease

- FULL FLOOR OPPORTUNITY
- SHELL CONDITION
- DIRECT ELEVATOR ACCESS
- NEWLY RENOVATED RESTROOMS

- FULL FLOOR SPEC SUITE
- FURNISHED & MOVE-IN READY
- WINDOW LINE OVERLOOKING 19TH STREET
- 5 OFFICES & OPEN AREA FOR UP TO 32
- LARGE CONFERENCE ROOM & 2 TEAM ROOMS
- DIRECT ELEVATOR ACCESS