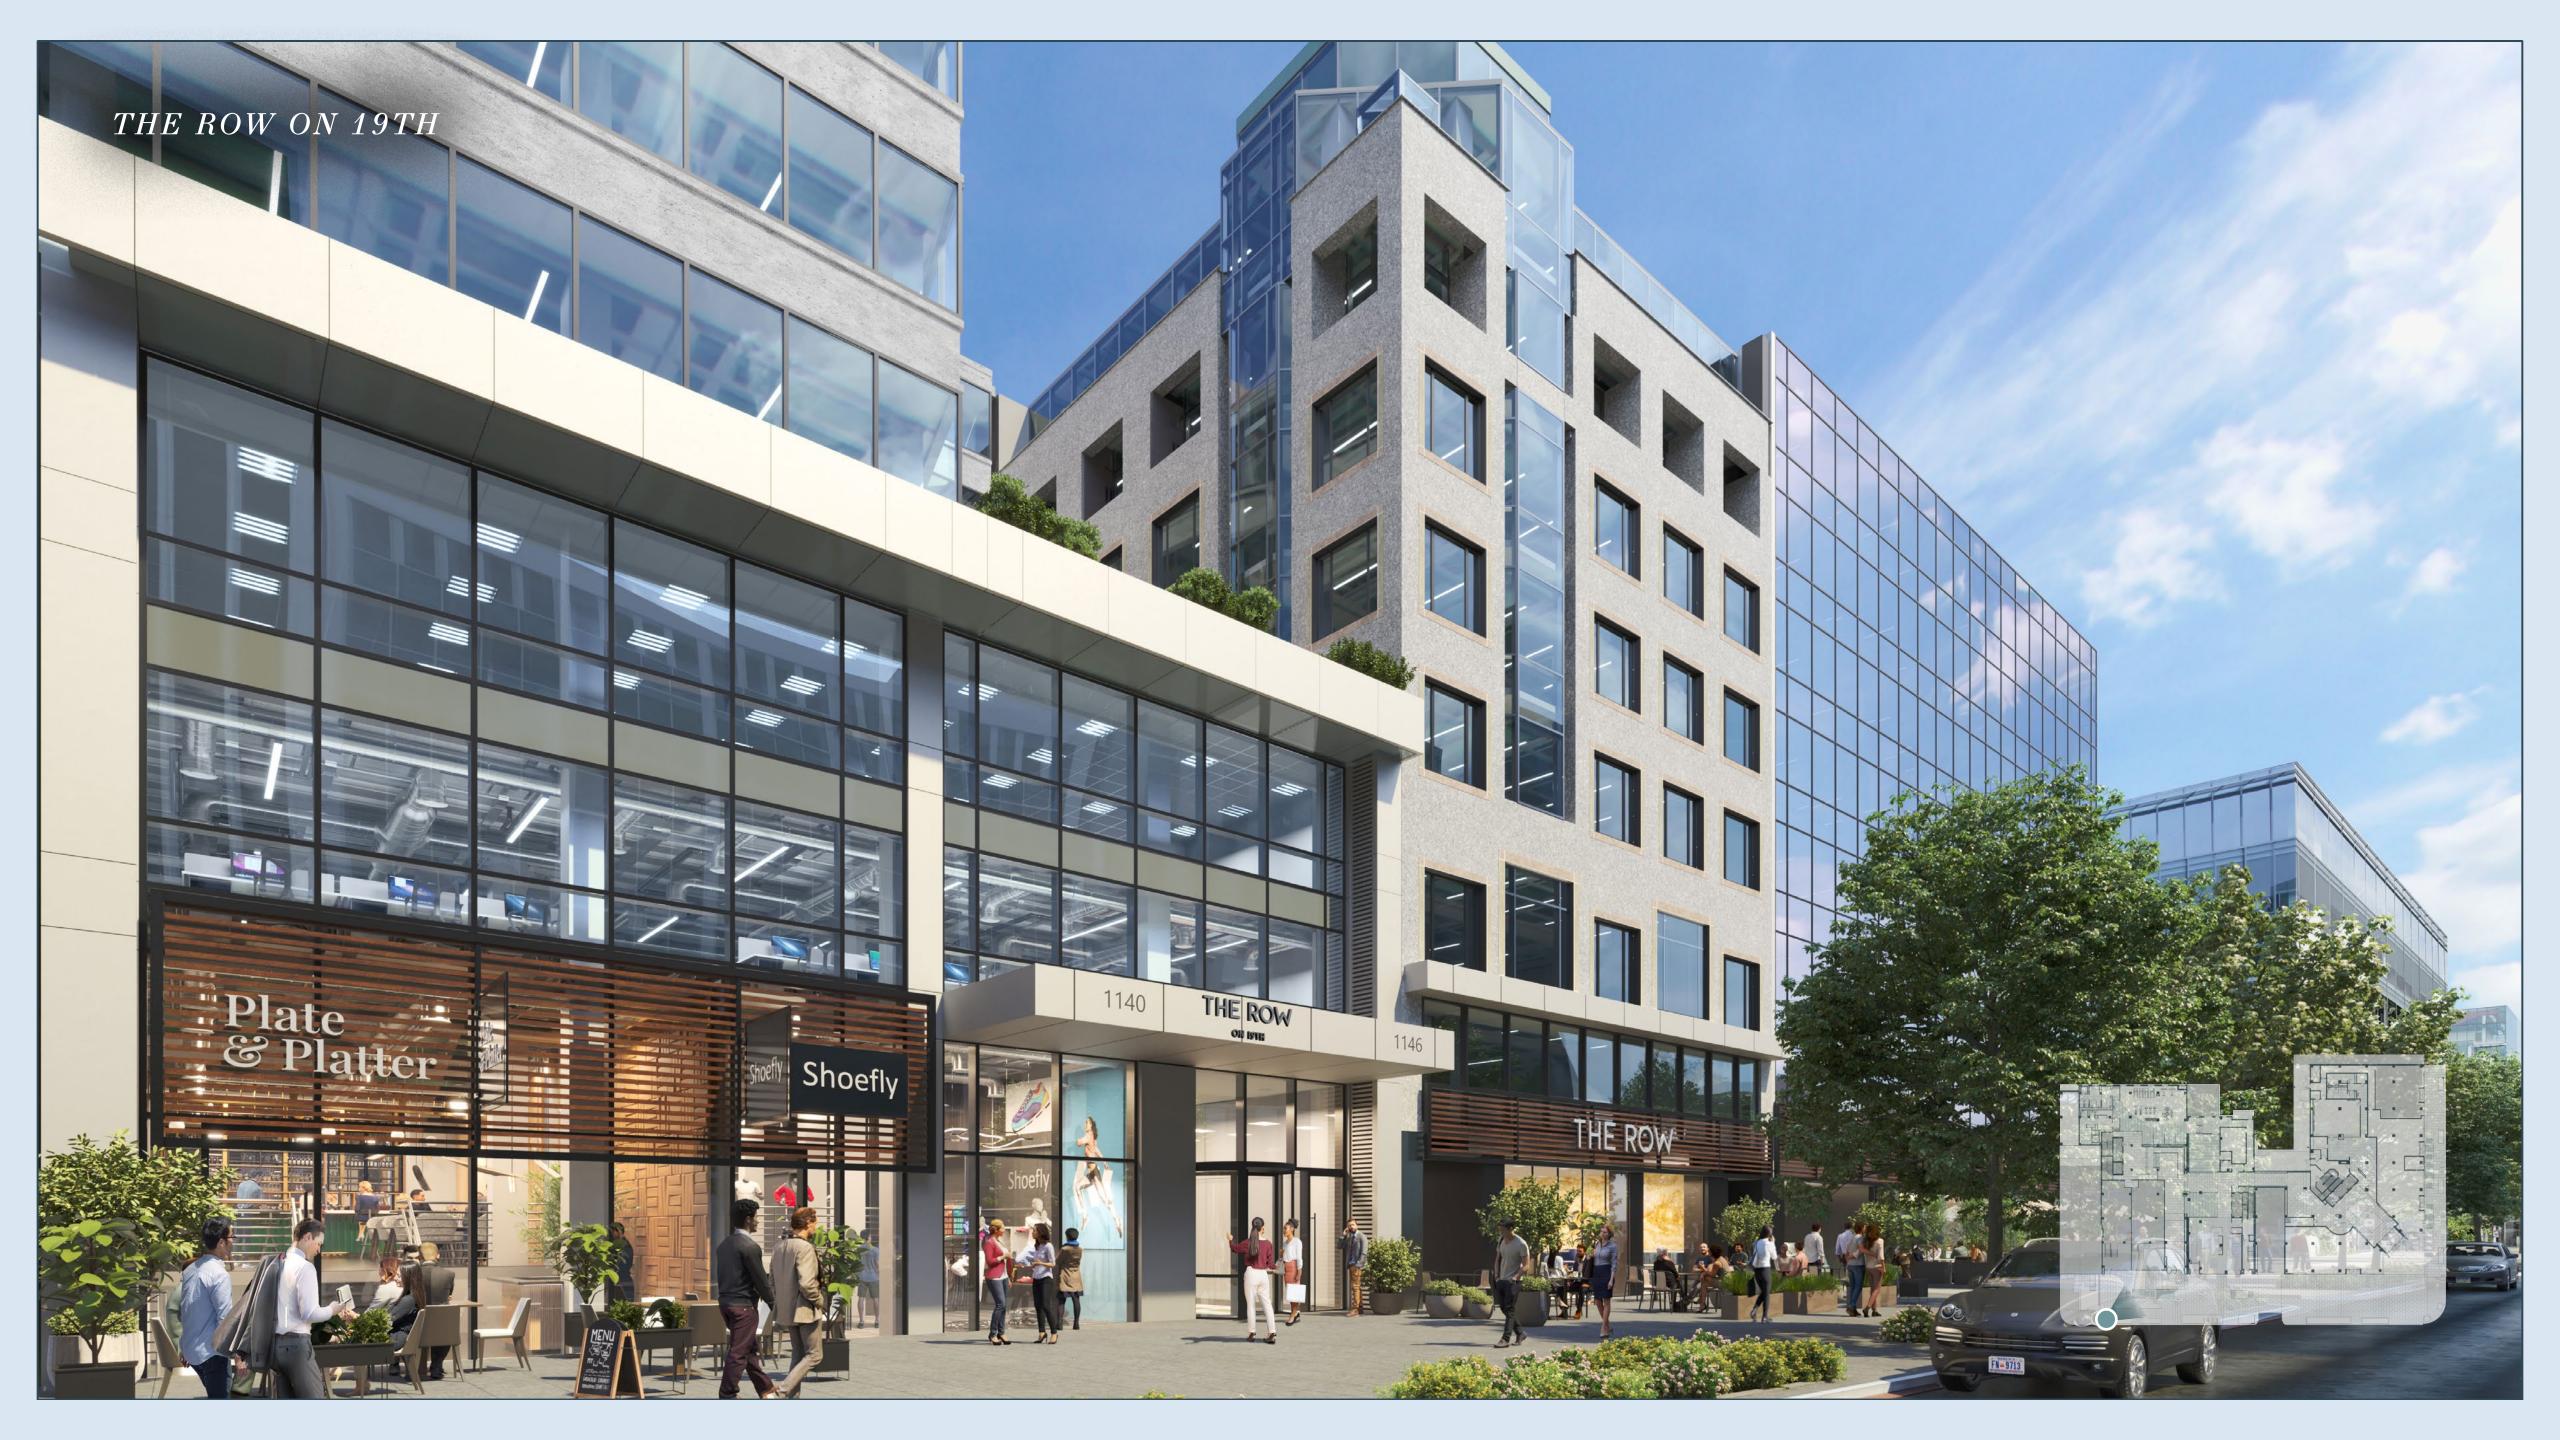

# THE ROW

ON 19TH \_\_\_

**OVERVIEW** 

# Energizing Your Workday

Nestled in the heart of the Central Business District (CBD), The Row on I9th offers a truly unparalleled workday experience. Our exceptional transit access, thoughtfully designed amenity spaces, and warm, inviting atmosphere creates a holistic environment like no other office in town.

# 1140 19th at The Row

II40 I9th Street consists of 9 floors averaging ~9,000 SF. Each space offers a modern, sleek design, efficient layouts, and a setback facade that provides abundant natural light.

## 114619th at The Row

II46 I9th Street features 8 boutique, full floor opportunities with direct elevator access. This building's ground floor is a vibrant hub of activity that serves as the central point for all of The Row's tenant amenities.