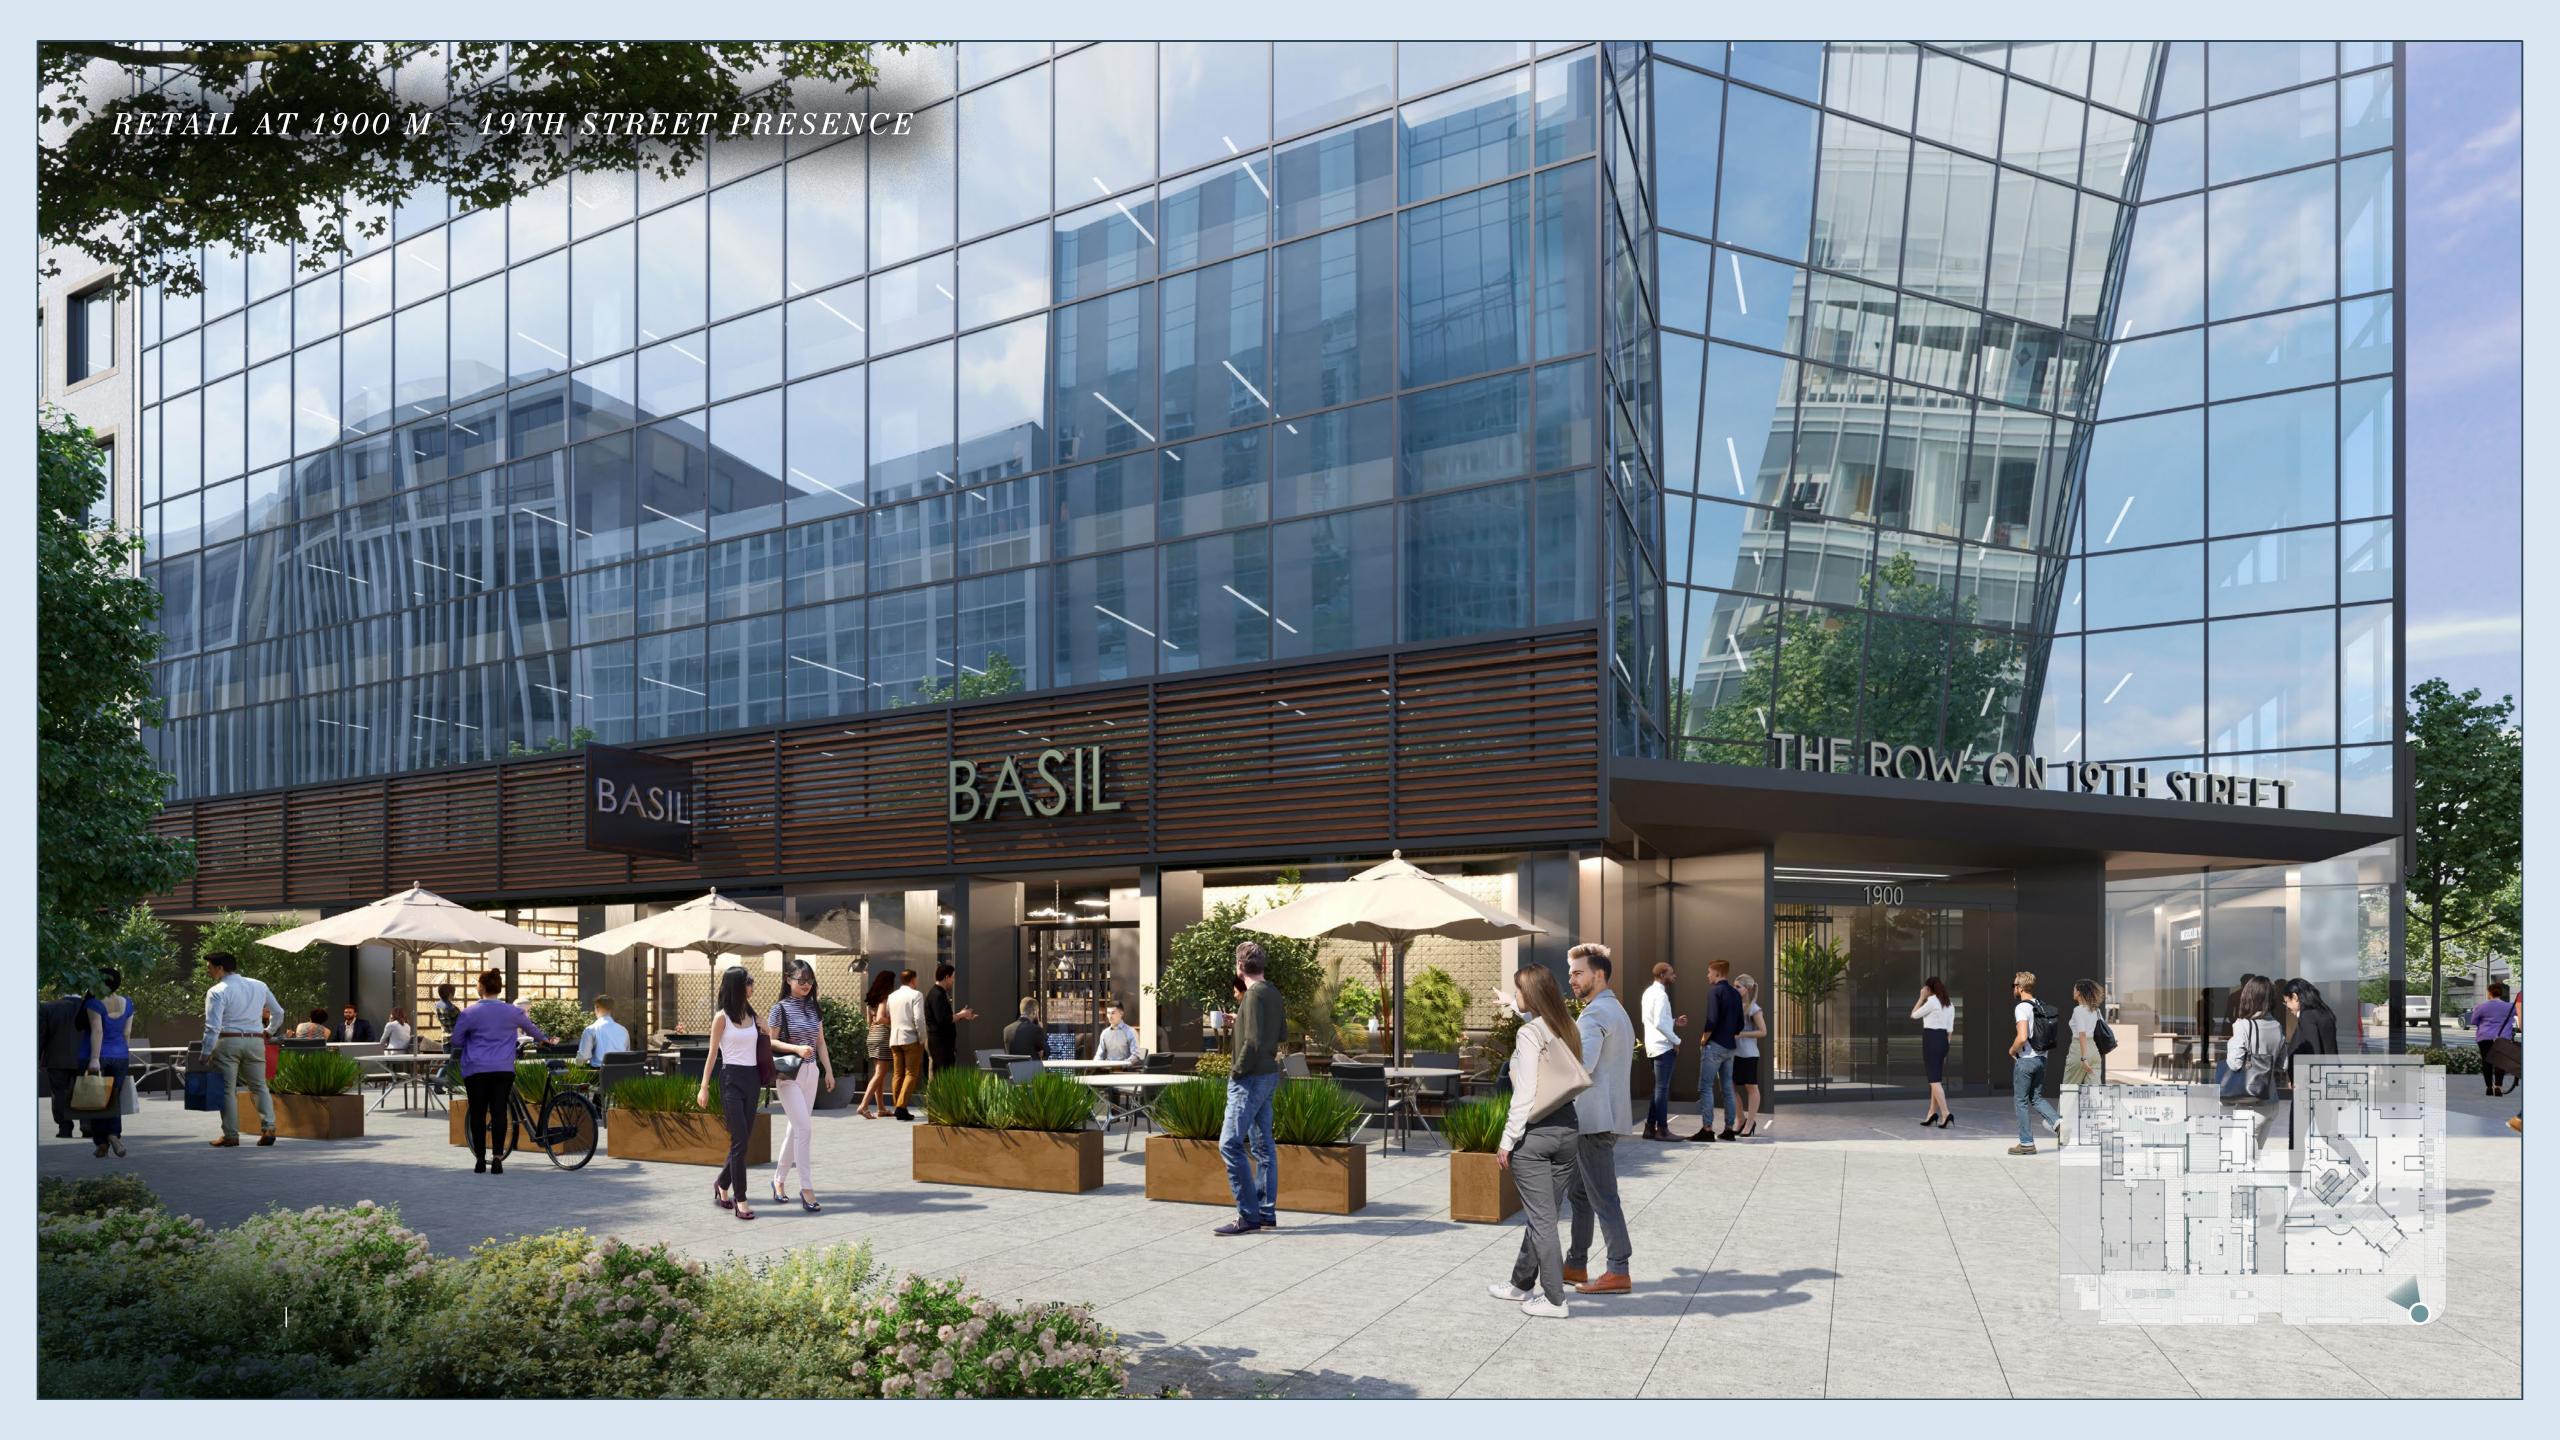

## 1900 M at The Row

I900 M is a corner building with a window line overlooking the Dupont Circle neighborhood. Its side-core design allows tenants of all sizes to have a strong presence and expansive views.

### RETAIL AT THE ROW ON 19TH

45'-0.5"

**Total Storefront Width** 

40'

Total Storefront Glass Width

37'-8"

Sidewalk Width

12'-0"