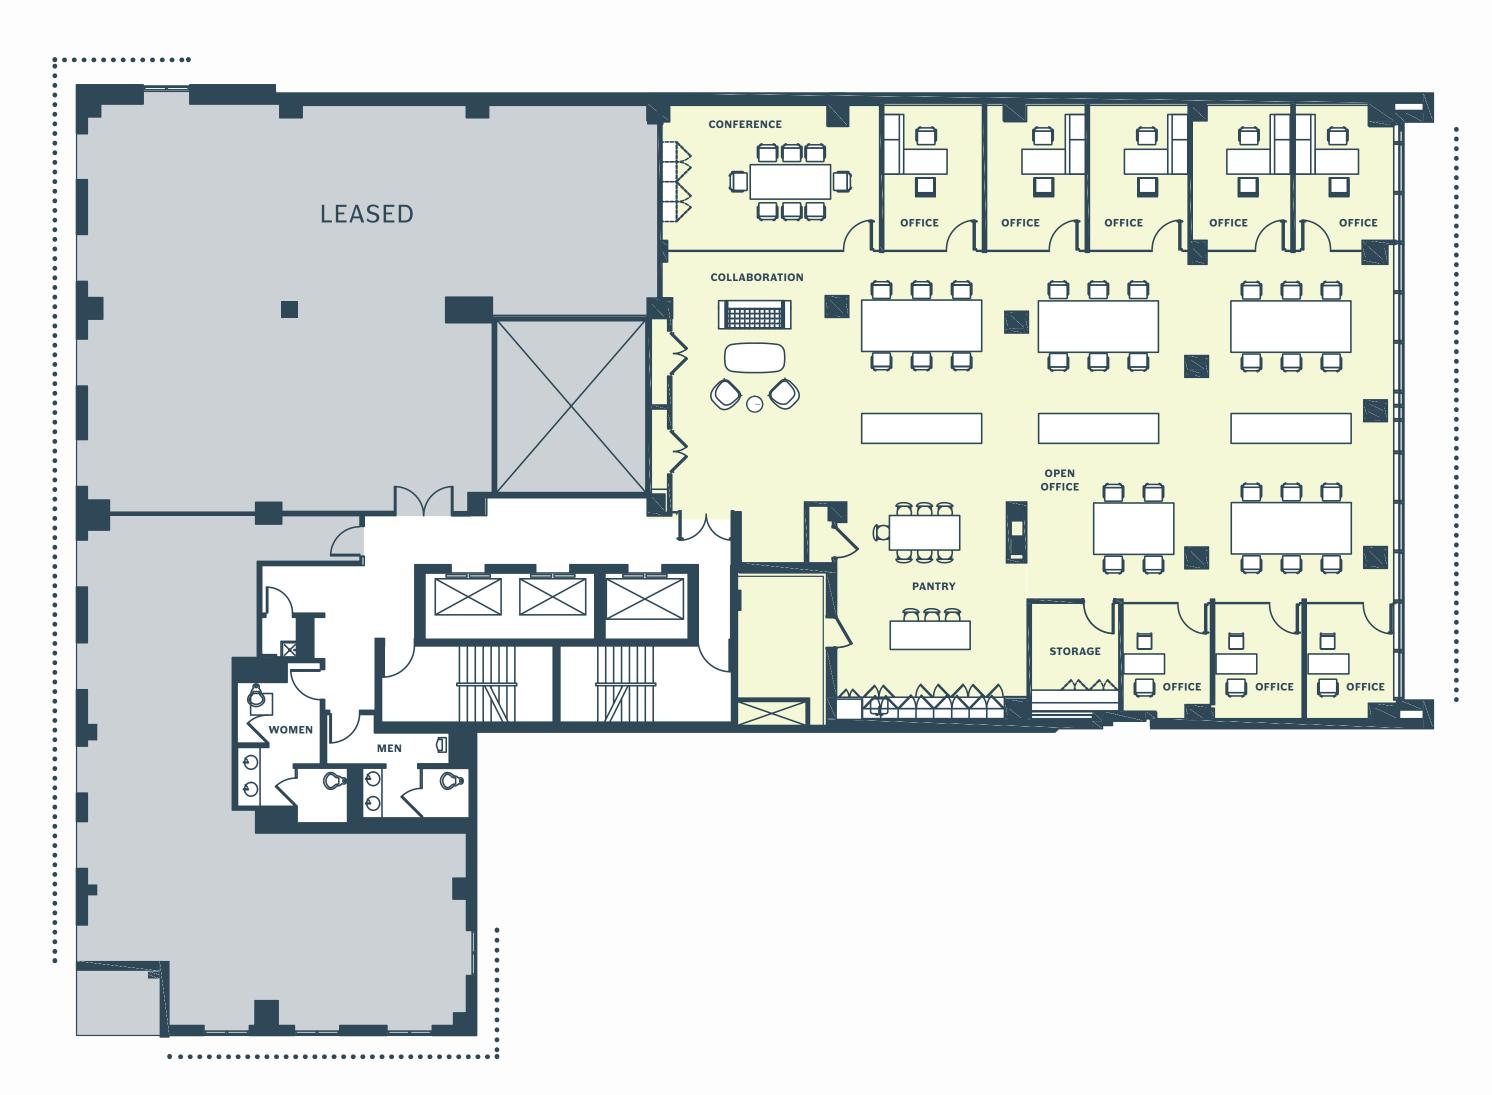

## 114619th at The Row

II46 I9th Street features 8 boutique, full floor opportunities with direct elevator access. This building's ground floor is a vibrant hub of activity that serves as the central point for all of The Row's tenant amenities.

- SPEC SUITES AVAILABLE
- FULL FLOOR OPPORTUNITIES

40,700 SF

Available for Lease

- FULL FLOOR OPPORTUNITY
- SHELL CONDITION
- DIRECT ELEVATOR ACCESS
- NEWLY RENOVATED RESTROOMS

- FULL FLOOR SPEC SUITE
- FURNISHED & MOVE-IN READY
- WINDOW LINE OVERLOOKING 19TH STREET
- 5 OFFICES & OPEN AREA FOR UP TO 32
- LARGE CONFERENCE ROOM & 2 TEAM ROOMS
- DIRECT ELEVATOR ACCESS

### 5,600 RSF

### SPACE FEATURES

- FULL FLOOR OPPORTUNITY
- SHELL CONDITION
- DIRECT ELEVATOR ACCESS
- NEWLY RENOVATED RESTROOMS

H STREET NW

### SPACE FEATURES

- FULL TOP FLOOR OPPORTUNITY
- SHELL CONDITION
- DIRECT ELEVATOR ACCESS
- NEWLY RENOVATED RESTROOMS
- UNIQUE SKYLIGHT FEATURE

19TH STREET NW