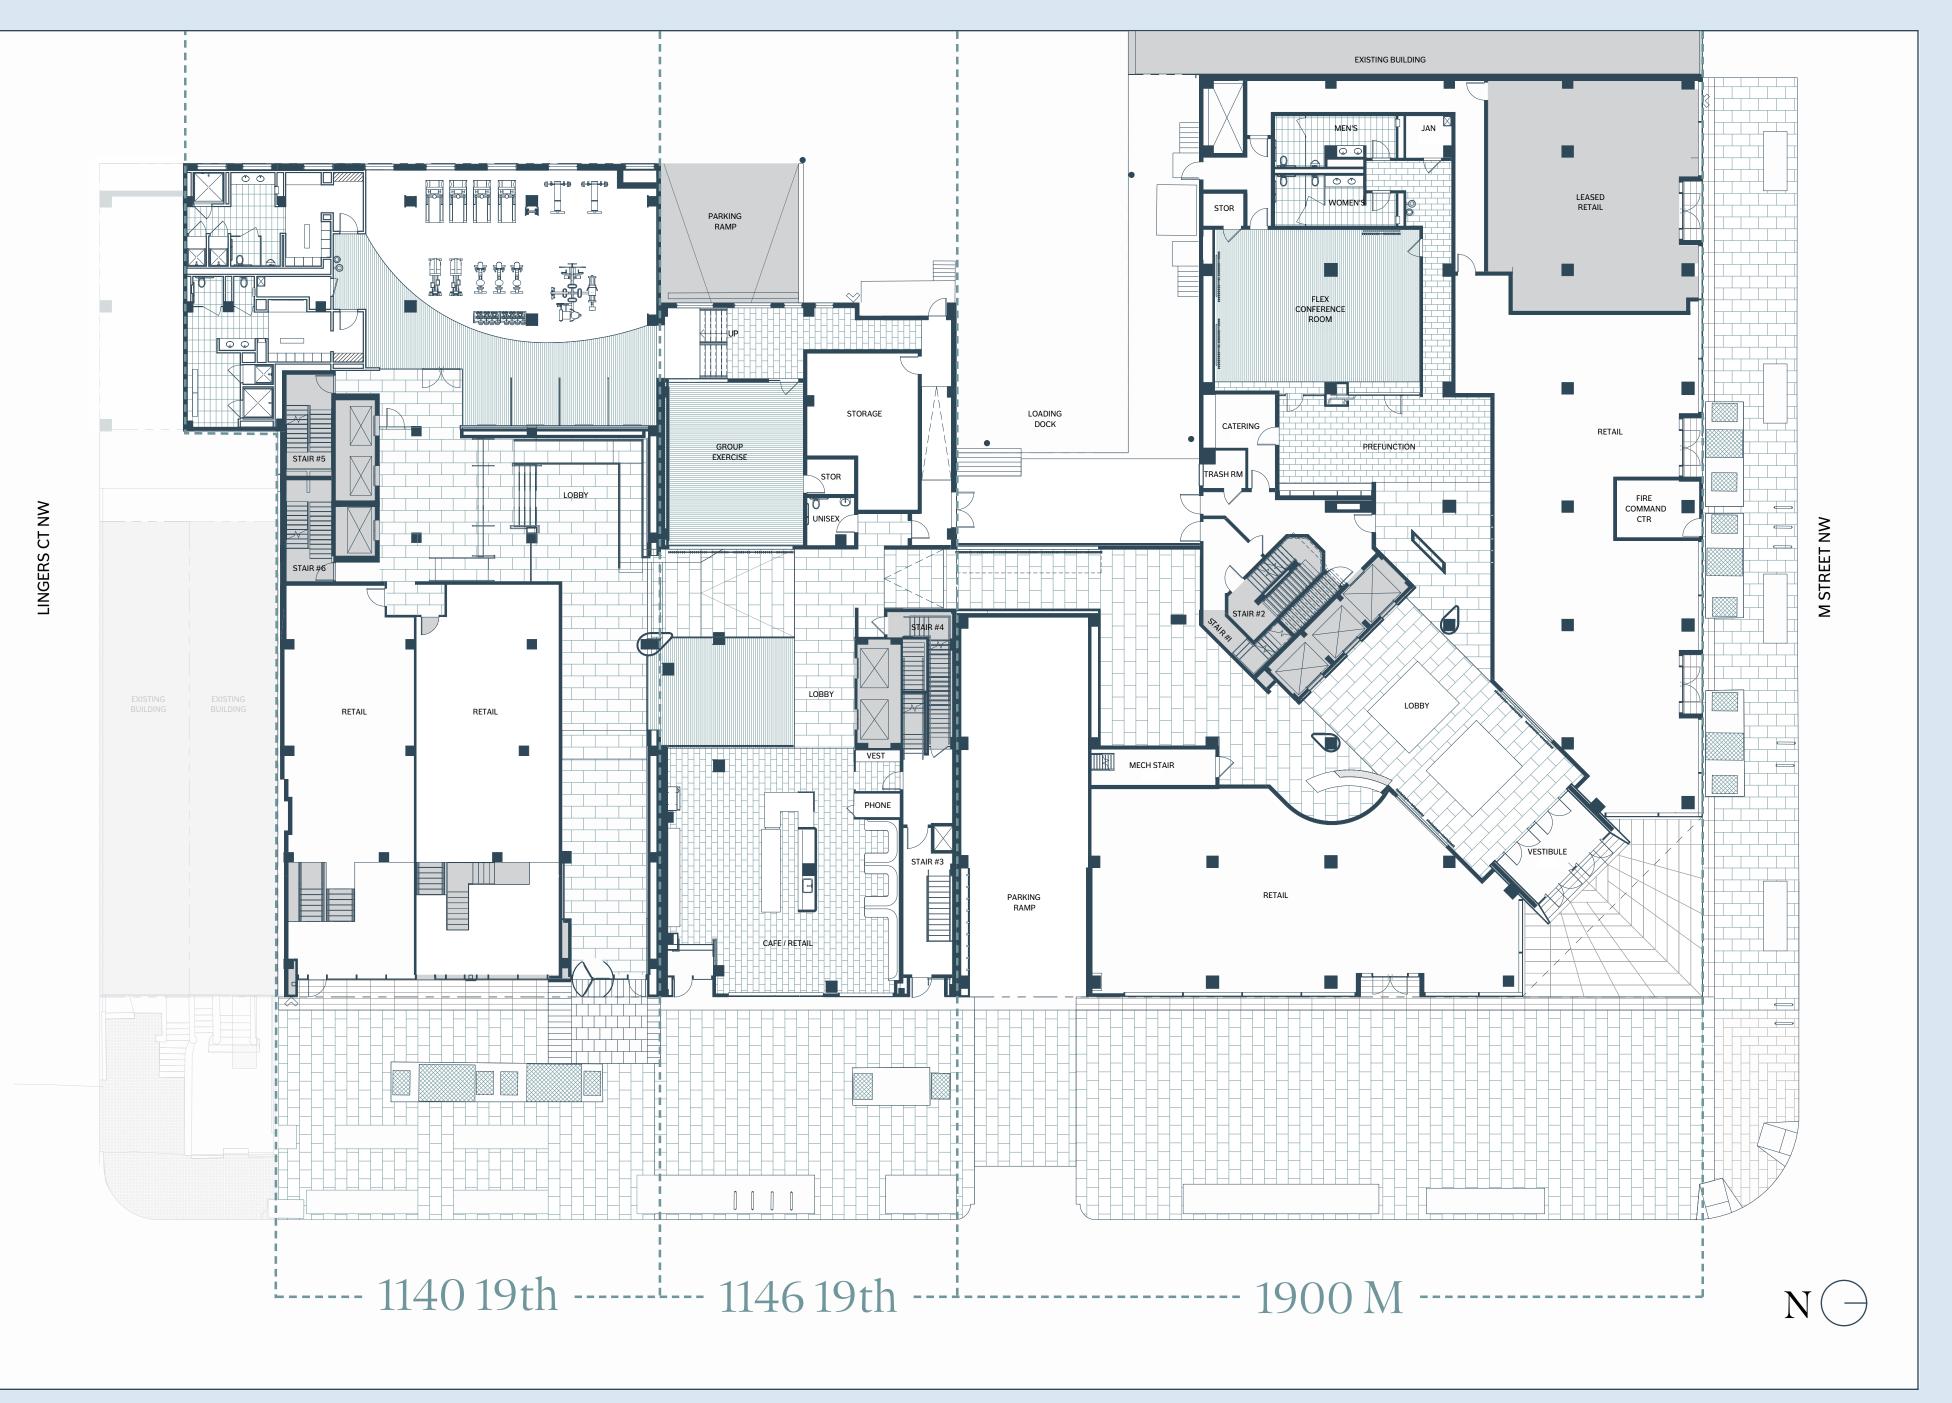

# THE ROW

ON 19TH \_\_\_

**OVERVIEW** 

# 1140 19th at The Row

II40 I9th Street consists of 9 floors averaging ~9,000 SF. Each space offers a modern, sleek design, efficient layouts, and a setback facade that provides abundant natural light.

## 114619th at The Row

II46 I9th Street features 8 boutique, full floor opportunities with direct elevator access. This building's ground floor is a vibrant hub of activity that serves as the central point for all of The Row's tenant amenities.

## 1900 M at The Row

I900 M is a corner building with a window line overlooking the Dupont Circle neighborhood. Its side-core design allows tenants of all sizes to have a strong presence and expansive views.

Fitness Center

On-Site Retail

Tenant Café & Lounge

Conference Center

Bike Room