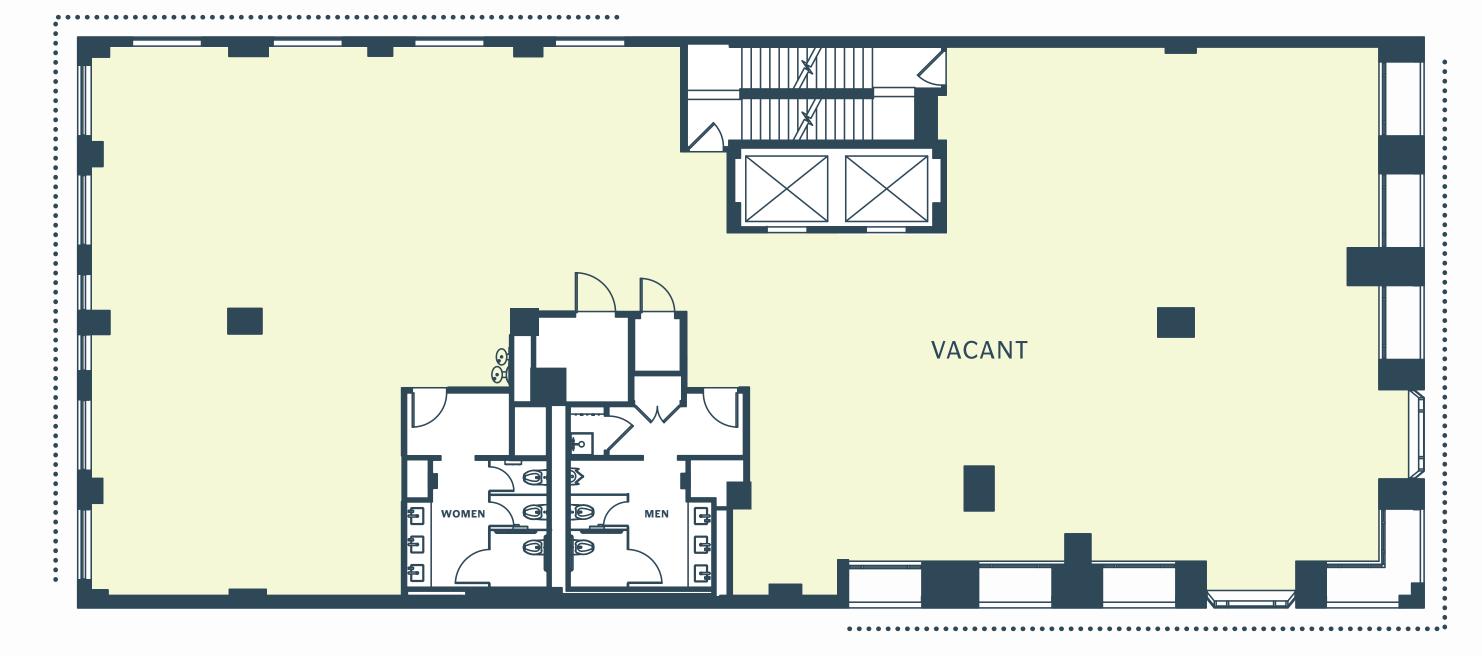

## 114619th at The Row

II46 I9th Street features 8 boutique, full floor opportunities with direct elevator access. This building's ground floor is a vibrant hub of activity that serves as the central point for all of The Row's tenant amenities.

- SPEC SUITES AVAILABLE
- FULL FLOOR OPPORTUNITIES

40,700 SF

Available for Lease

- FULL FLOOR OPPORTUNITY
- SHELL CONDITION
- DIRECT ELEVATOR ACCESS
- NEWLY RENOVATED RESTROOMS

- FULL FLOOR SPEC SUITE
- FURNISHED & MOVE-IN READY
- WINDOW LINE OVERLOOKING 19TH STREET
- 5 OFFICES & OPEN AREA FOR UP TO 32
- LARGE CONFERENCE ROOM & 2 TEAM ROOMS
- DIRECT ELEVATOR ACCESS