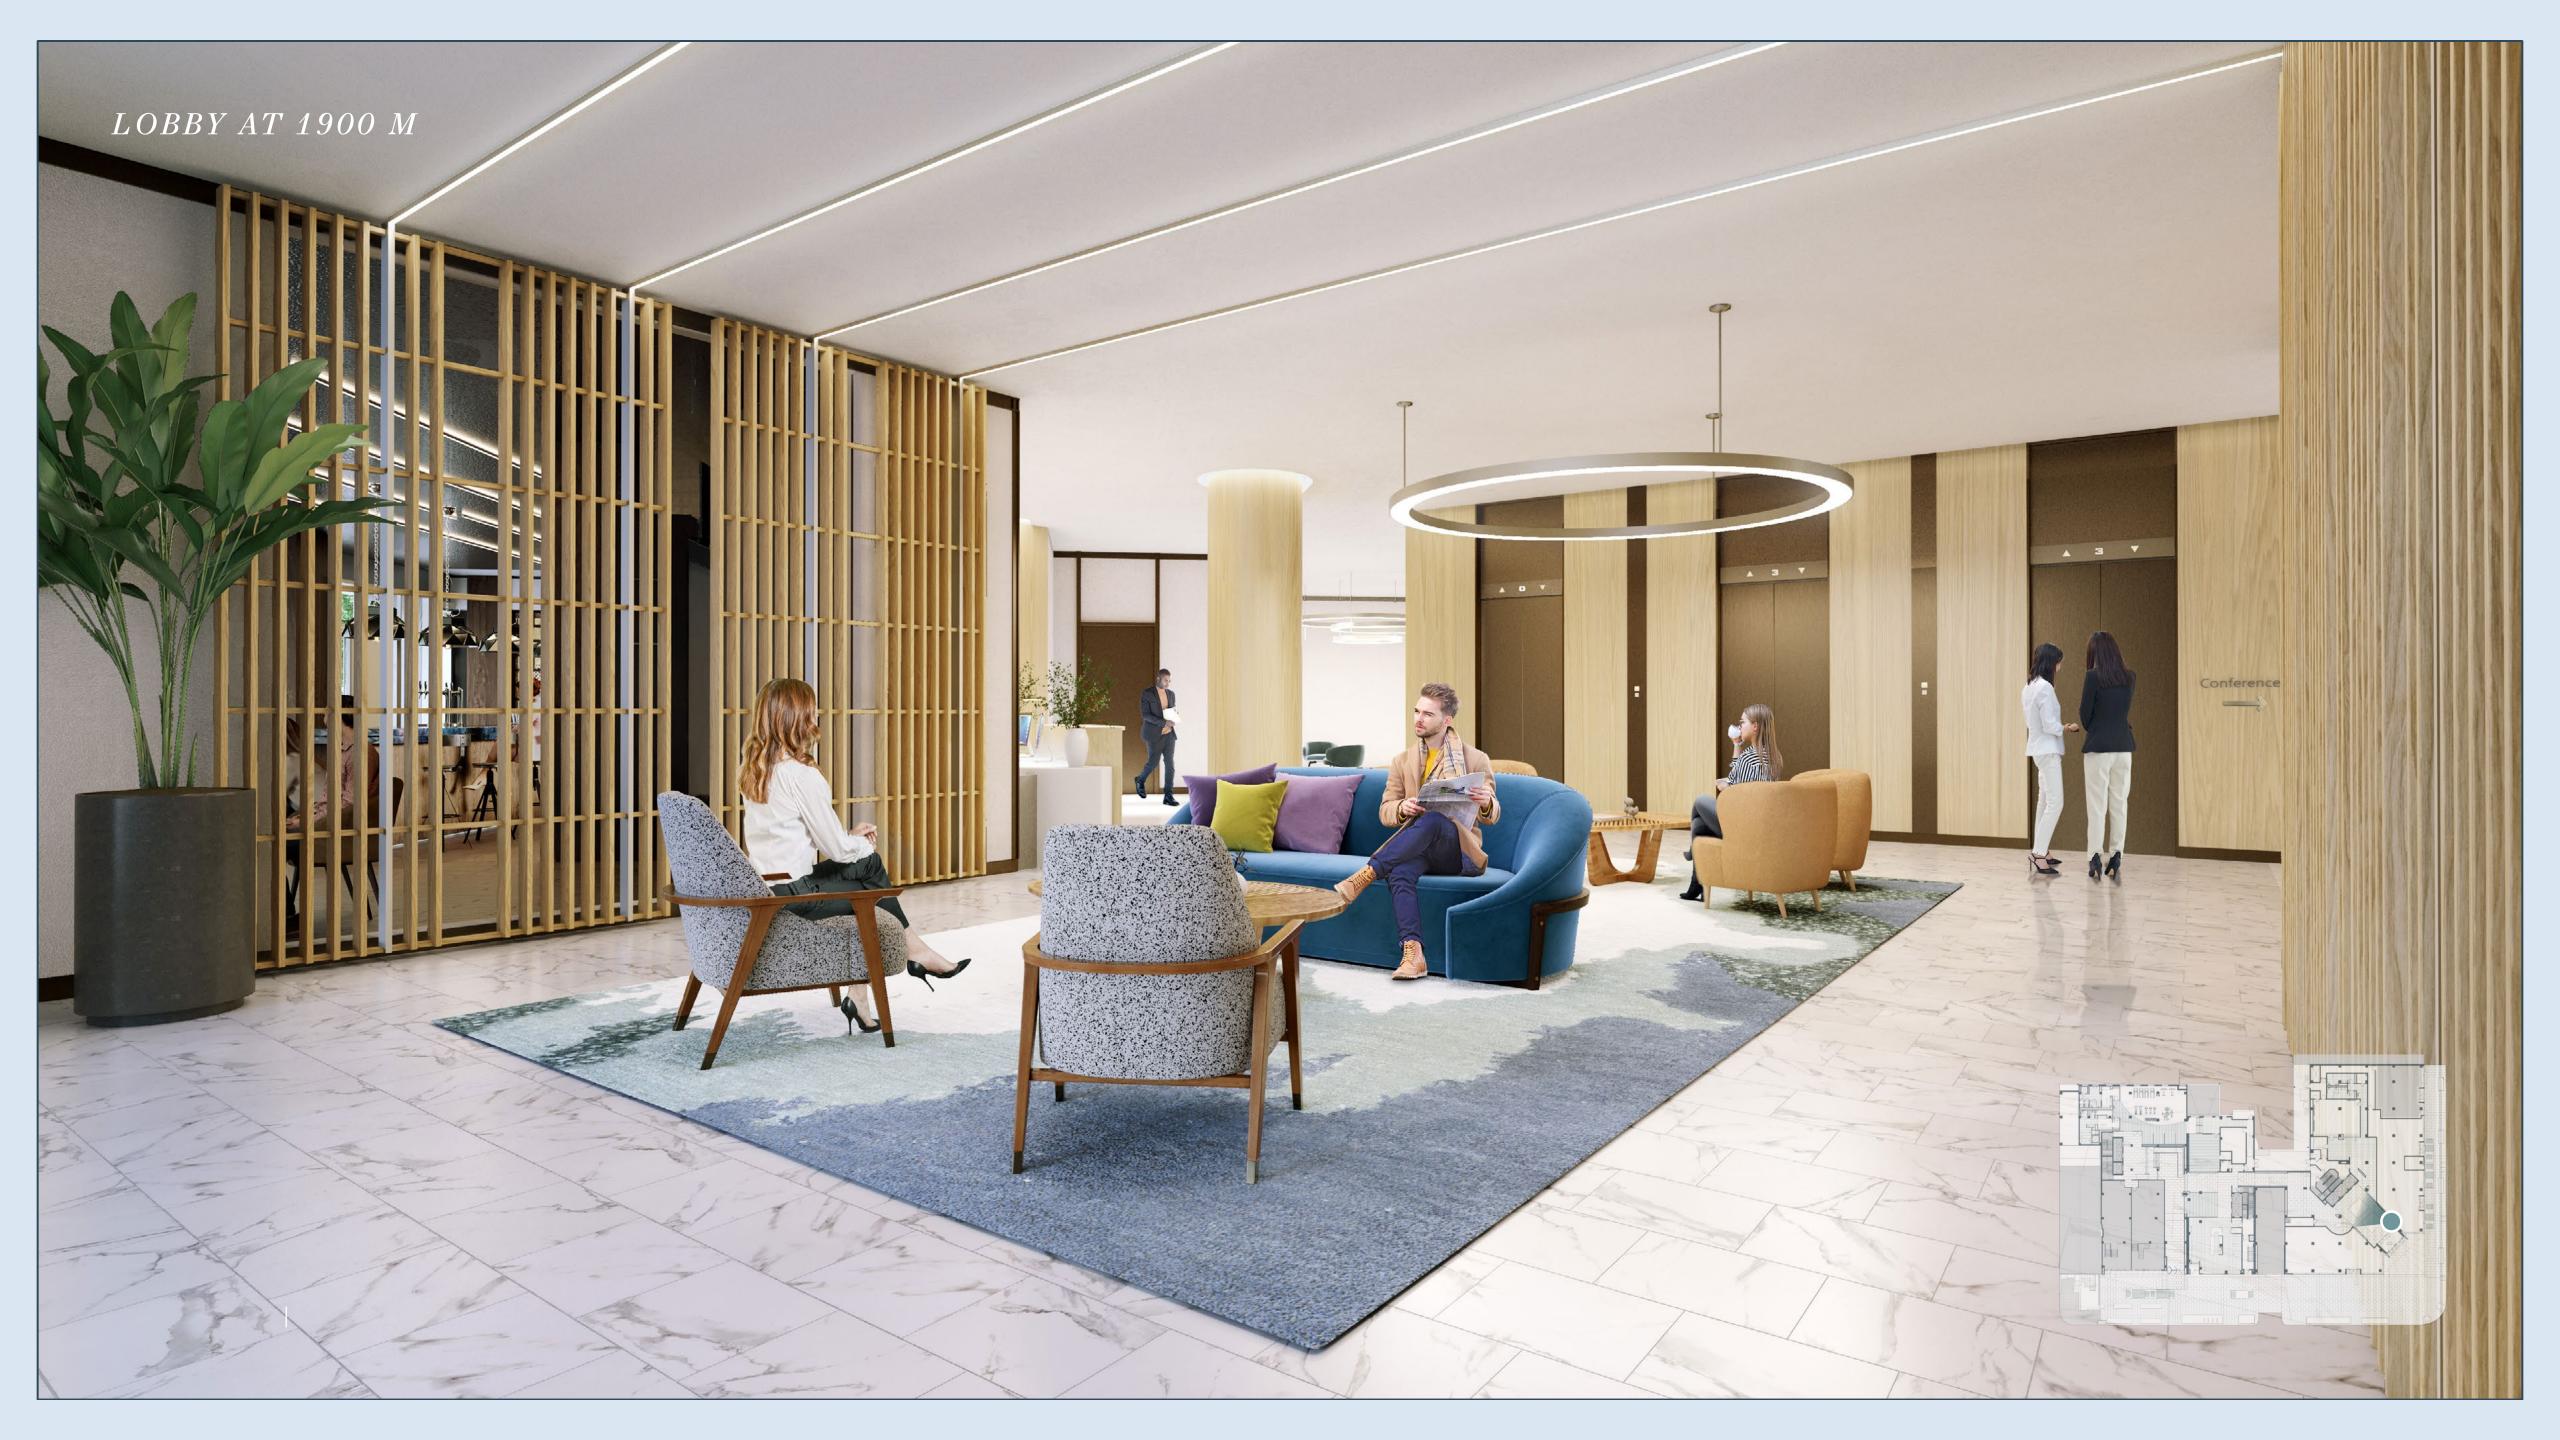

## 1900 M at The Row

I900 M is a corner building with a window line overlooking the Dupont Circle neighborhood. Its side-core design allows tenants of all sizes to have a strong presence and expansive views.

- 16,800 SF FLOOR PLATES
- POTENTIAL PRIVATE ROOFTOP OPPORTUNITY

92,134 SF

Available for Lease