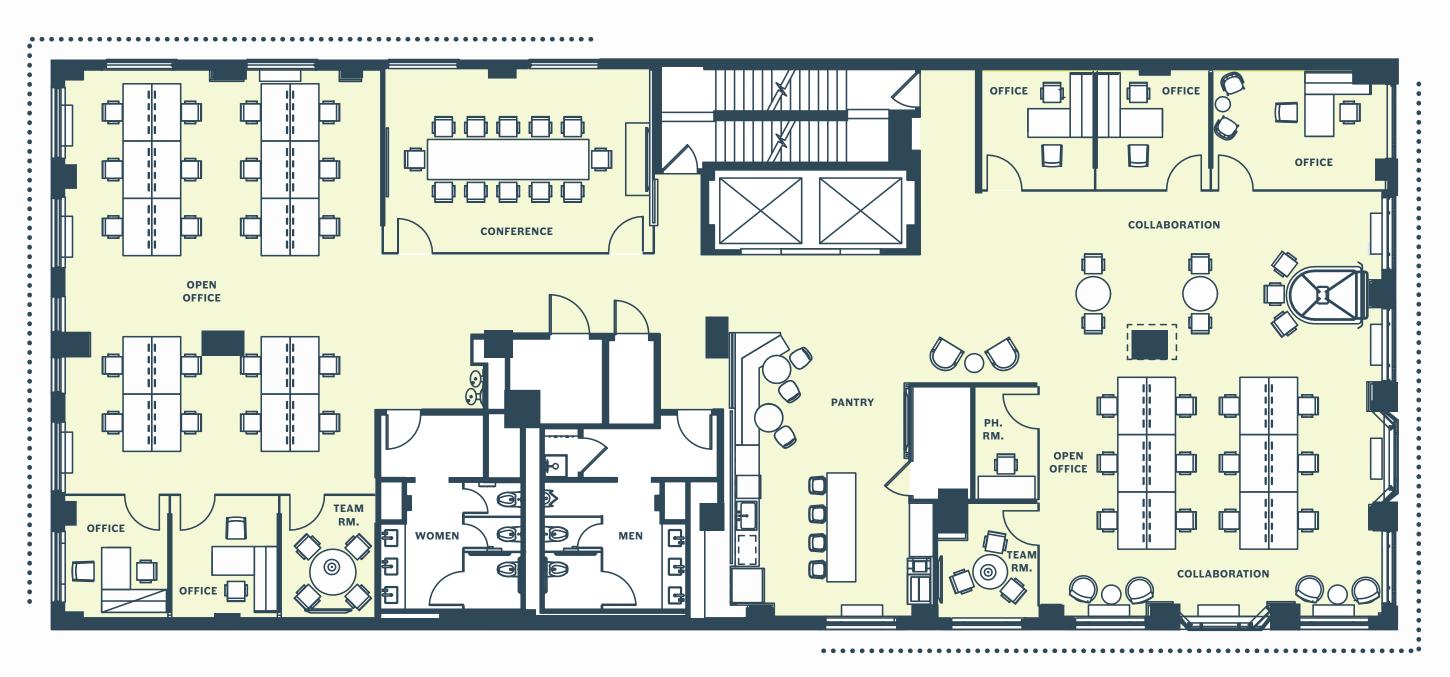

## 114619th at The Row

II46 I9th Street features 8 boutique, full floor opportunities with direct elevator access. This building's ground floor is a vibrant hub of activity that serves as the central point for all of The Row's tenant amenities.