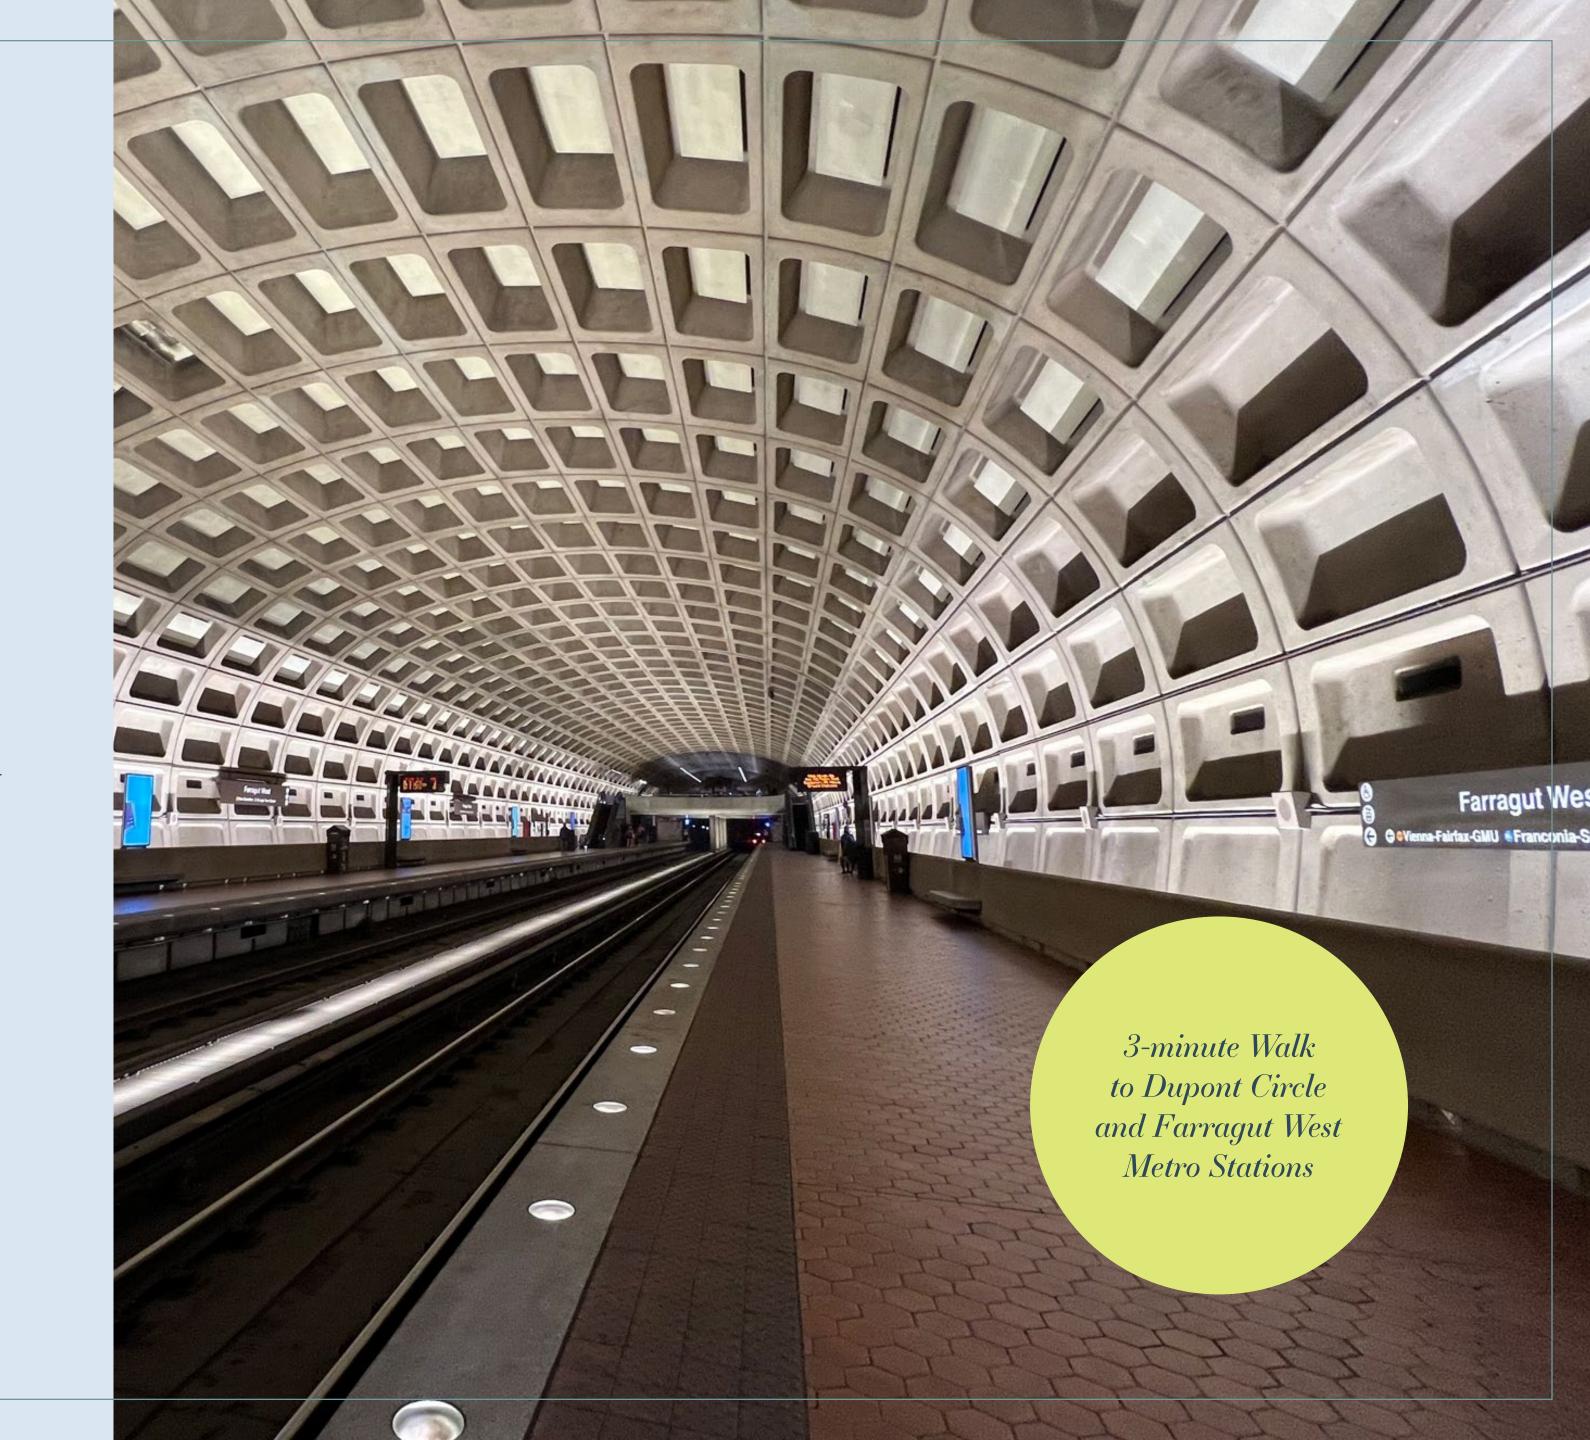

# Energizing Your Workday

Nestled in the heart of the Central Business District (CBD), The Row on I9th offers a truly unparalleled workday experience. Our exceptional transit access, thoughtfully designed amenity spaces, and warm, inviting atmosphere creates a holistic environment like no other office in town.

# Explore the Aura of the Neighborhood

The Row on I9th is located within the CBD — a 44-square block neighborhood that is home to more than 550 of D.C.'s best restaurants and bars, shops, attractions, and transit. Easily transition from your workday to a bustling community filled with entertainment.