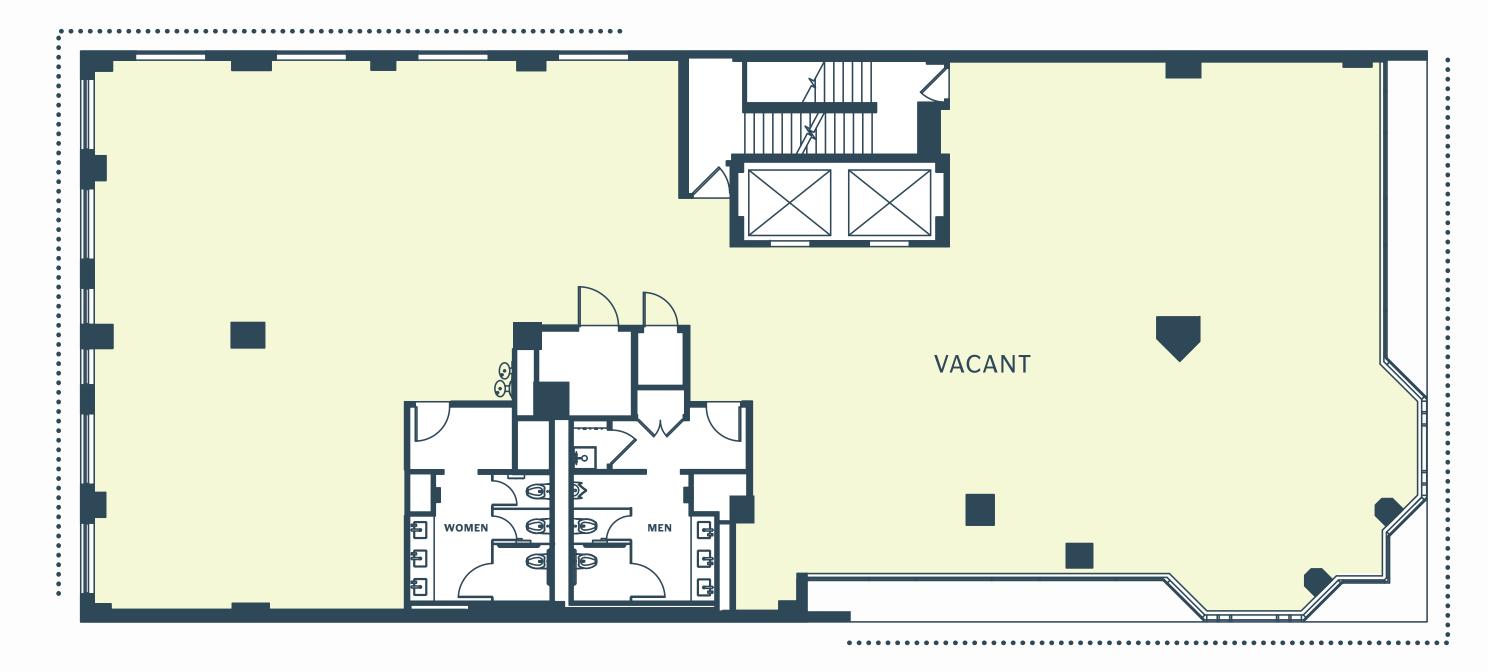

### 9,398 RSF

- FULL FLOOR OPPORTUNITY
- SHELL CONDITION
- ABUNDANT NATURAL LIGHT
- DIRECT ELEVATOR ACCESS

### 5,328 SF

### SPACE FEATURES

- NEWLY BUILT SPEC SUITE
- WINDOW LINE OVERLOOKING 19TH STREET
- 5 PRIVATE OFFICES & OPEN AREA FOR UP TO 18
- LARGE CONFERENCE ROOM & 2 TEAM ROOMS
- GREAT ELEVATOR ACCESS

SIH SIKEEL NW