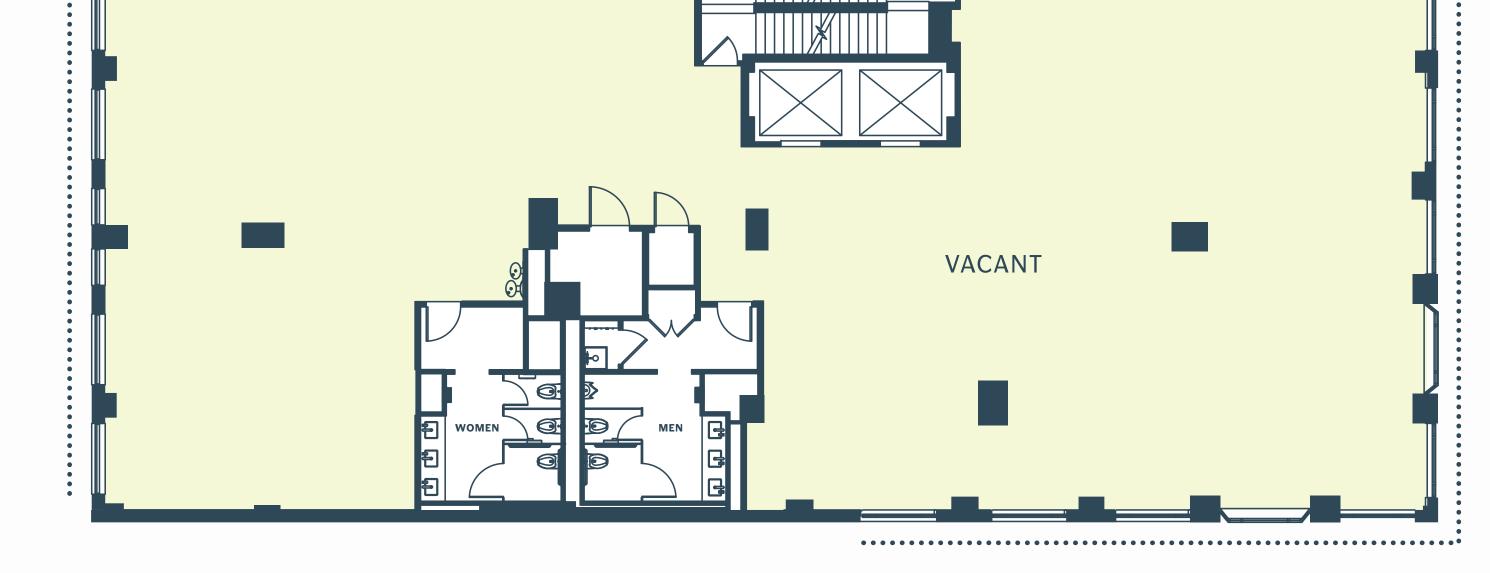

## 1900 M at The Row

I900 M is a corner building with a window line overlooking the Dupont Circle neighborhood. Its side-core design allows tenants of all sizes to have a strong presence and expansive views.

- 16,800 SF FLOOR PLATES
- POTENTIAL PRIVATE ROOFTOP OPPORTUNITY

92,134 SF

Available for Lease

### 16,800 RSF Each

- TWO FLOOR OPPORTUNITY UP TO 33,600 RSF
- EXISTING INTERCONNECTING STAIR
- DIRECT ELEVATOR ACCESS
- WINDOW LINE OVERLOOKING 19TH & M STREETS

- SHELL CONDITION
- NEWLY RENOVATED RESTROOMS
- PROMINENT ELEVATOR EXPOSURE
- WINDOW LINE OVERLOOKING 19TH & M STREETS