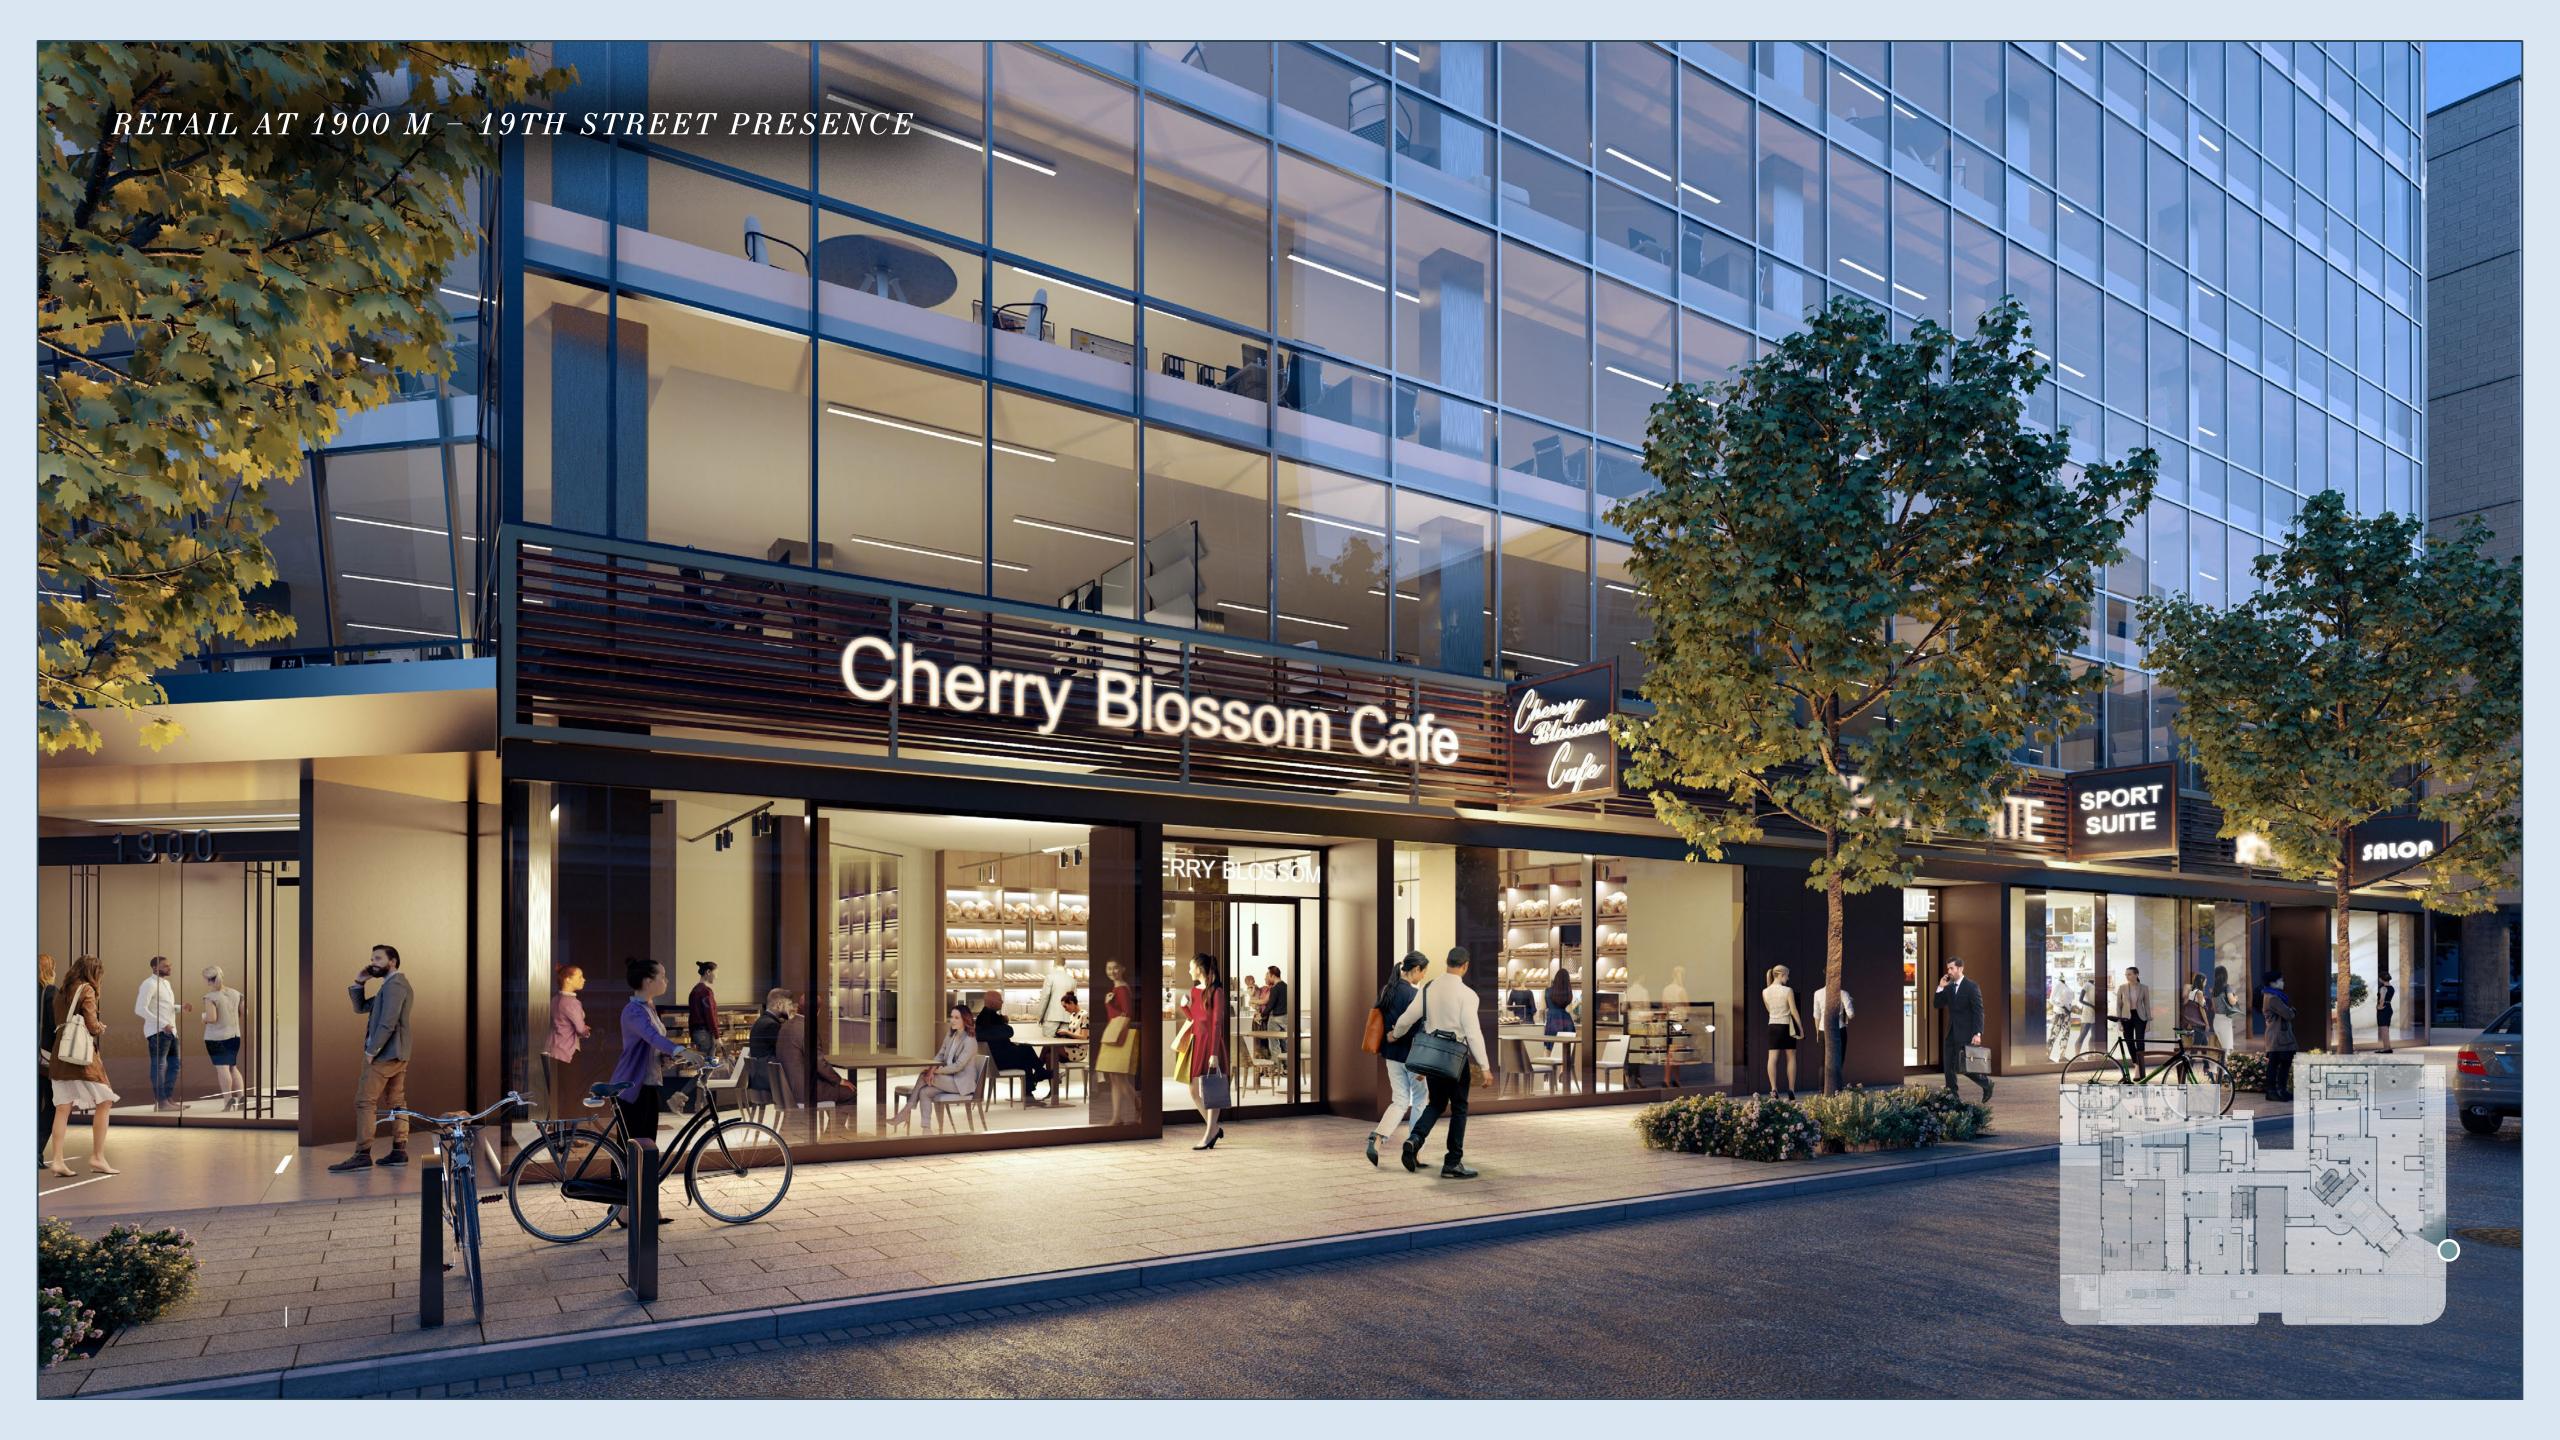

## 1900 M at The Row

I900 M is a corner building with a window line overlooking the Dupont Circle neighborhood. Its side-core design allows tenants of all sizes to have a strong presence and expansive views.

### RETAIL AT THE ROW ON 19TH

45'-0.5"

**Total Storefront Width** 

40'

Total Storefront Glass Width

37'-8"

Sidewalk Width

12'-0"