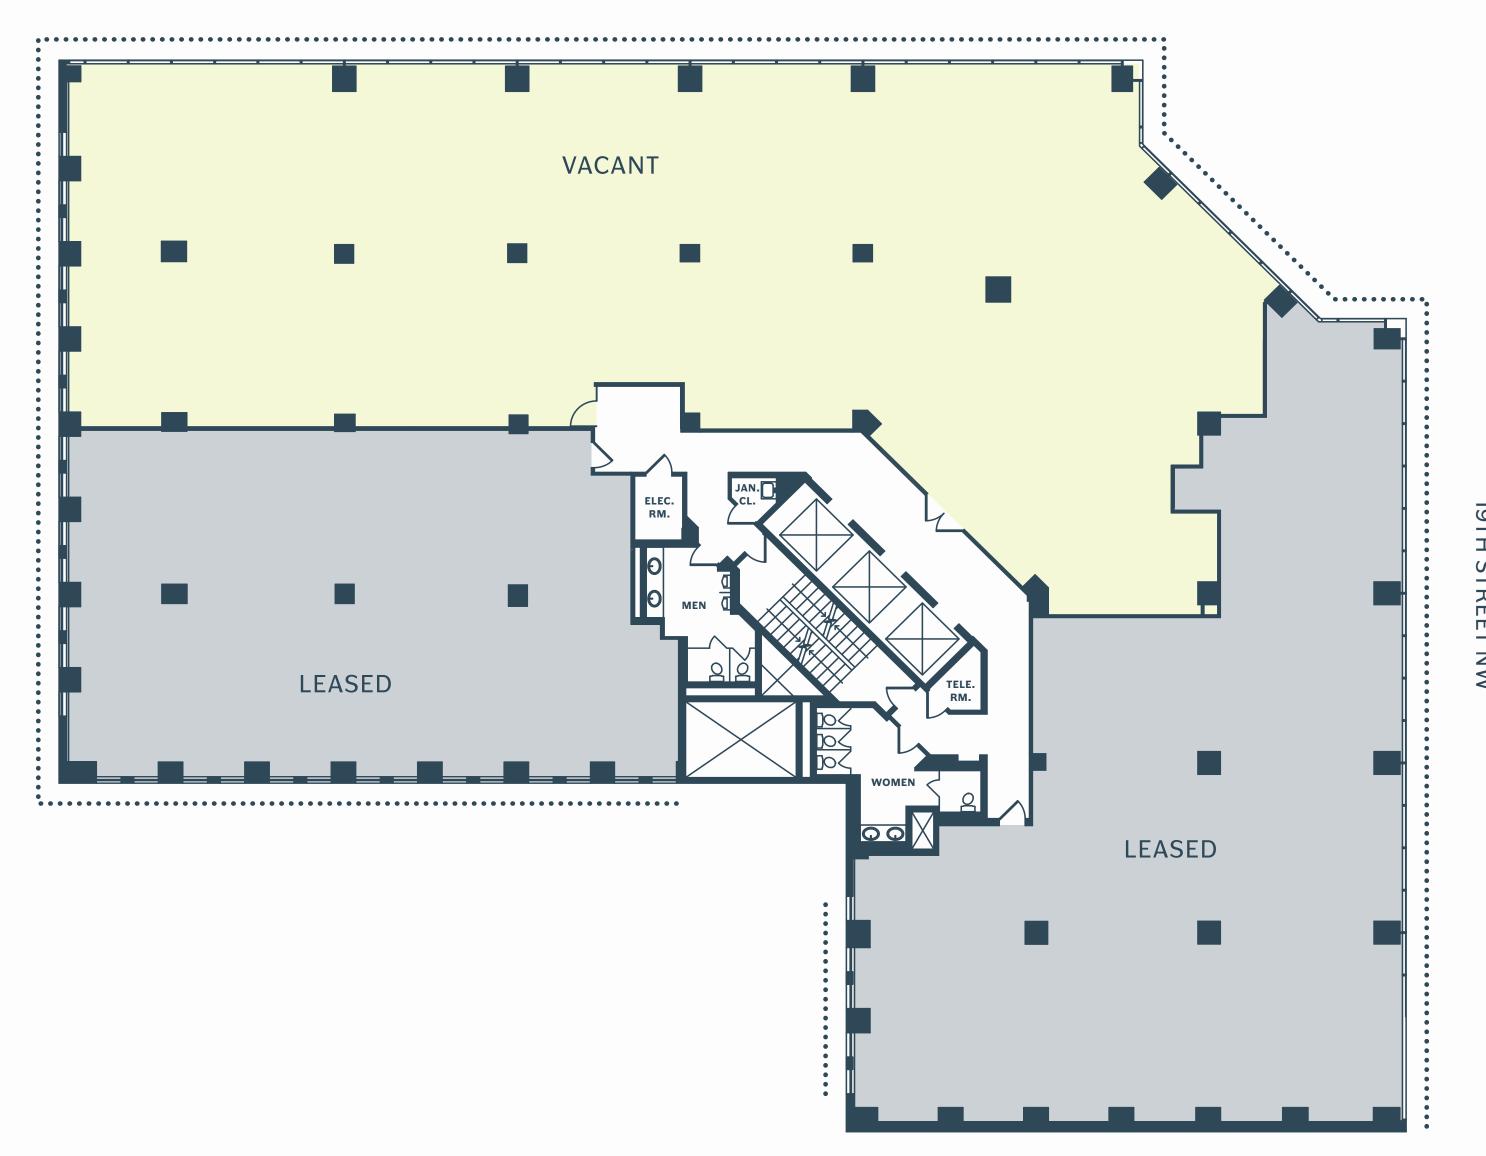

### 9,398 RSF

- FULL FLOOR OPPORTUNITY
- SHELL CONDITION
- ABUNDANT NATURAL LIGHT
- DIRECT ELEVATOR ACCESS

### 5,328 SF

### SPACE FEATURES

- NEWLY BUILT SPEC SUITE
- WINDOW LINE OVERLOOKING 19TH STREET
- 5 PRIVATE OFFICES & OPEN AREA FOR UP TO 18
- LARGE CONFERENCE ROOM & 2 TEAM ROOMS
- GREAT ELEVATOR ACCESS

SIH SIKEEL NW