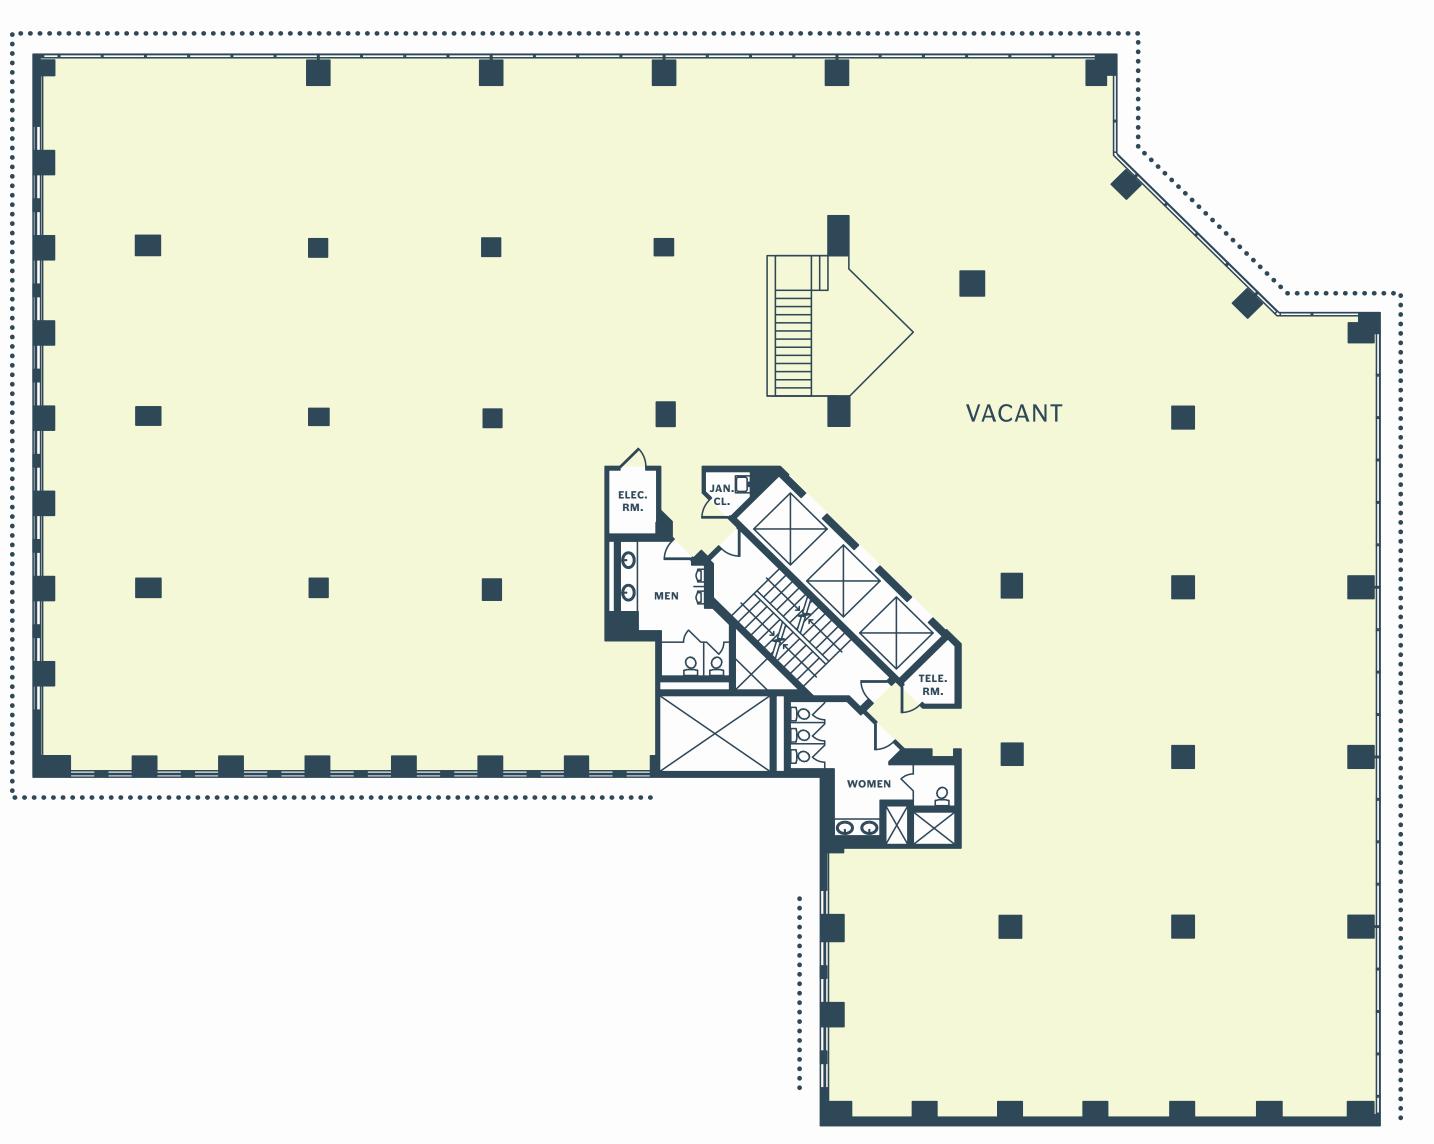

### 9,398 RSF

- FULL FLOOR OPPORTUNITY
- SHELL CONDITION
- ABUNDANT NATURAL LIGHT
- DIRECT ELEVATOR ACCESS

### 5,328 SF

### SPACE FEATURES

- NEWLY BUILT SPEC SUITE
- WINDOW LINE OVERLOOKING 19TH STREET
- 5 PRIVATE OFFICES & OPEN AREA FOR UP TO 18
- LARGE CONFERENCE ROOM & 2 TEAM ROOMS
- GREAT ELEVATOR ACCESS

SIH SIKEEL NW