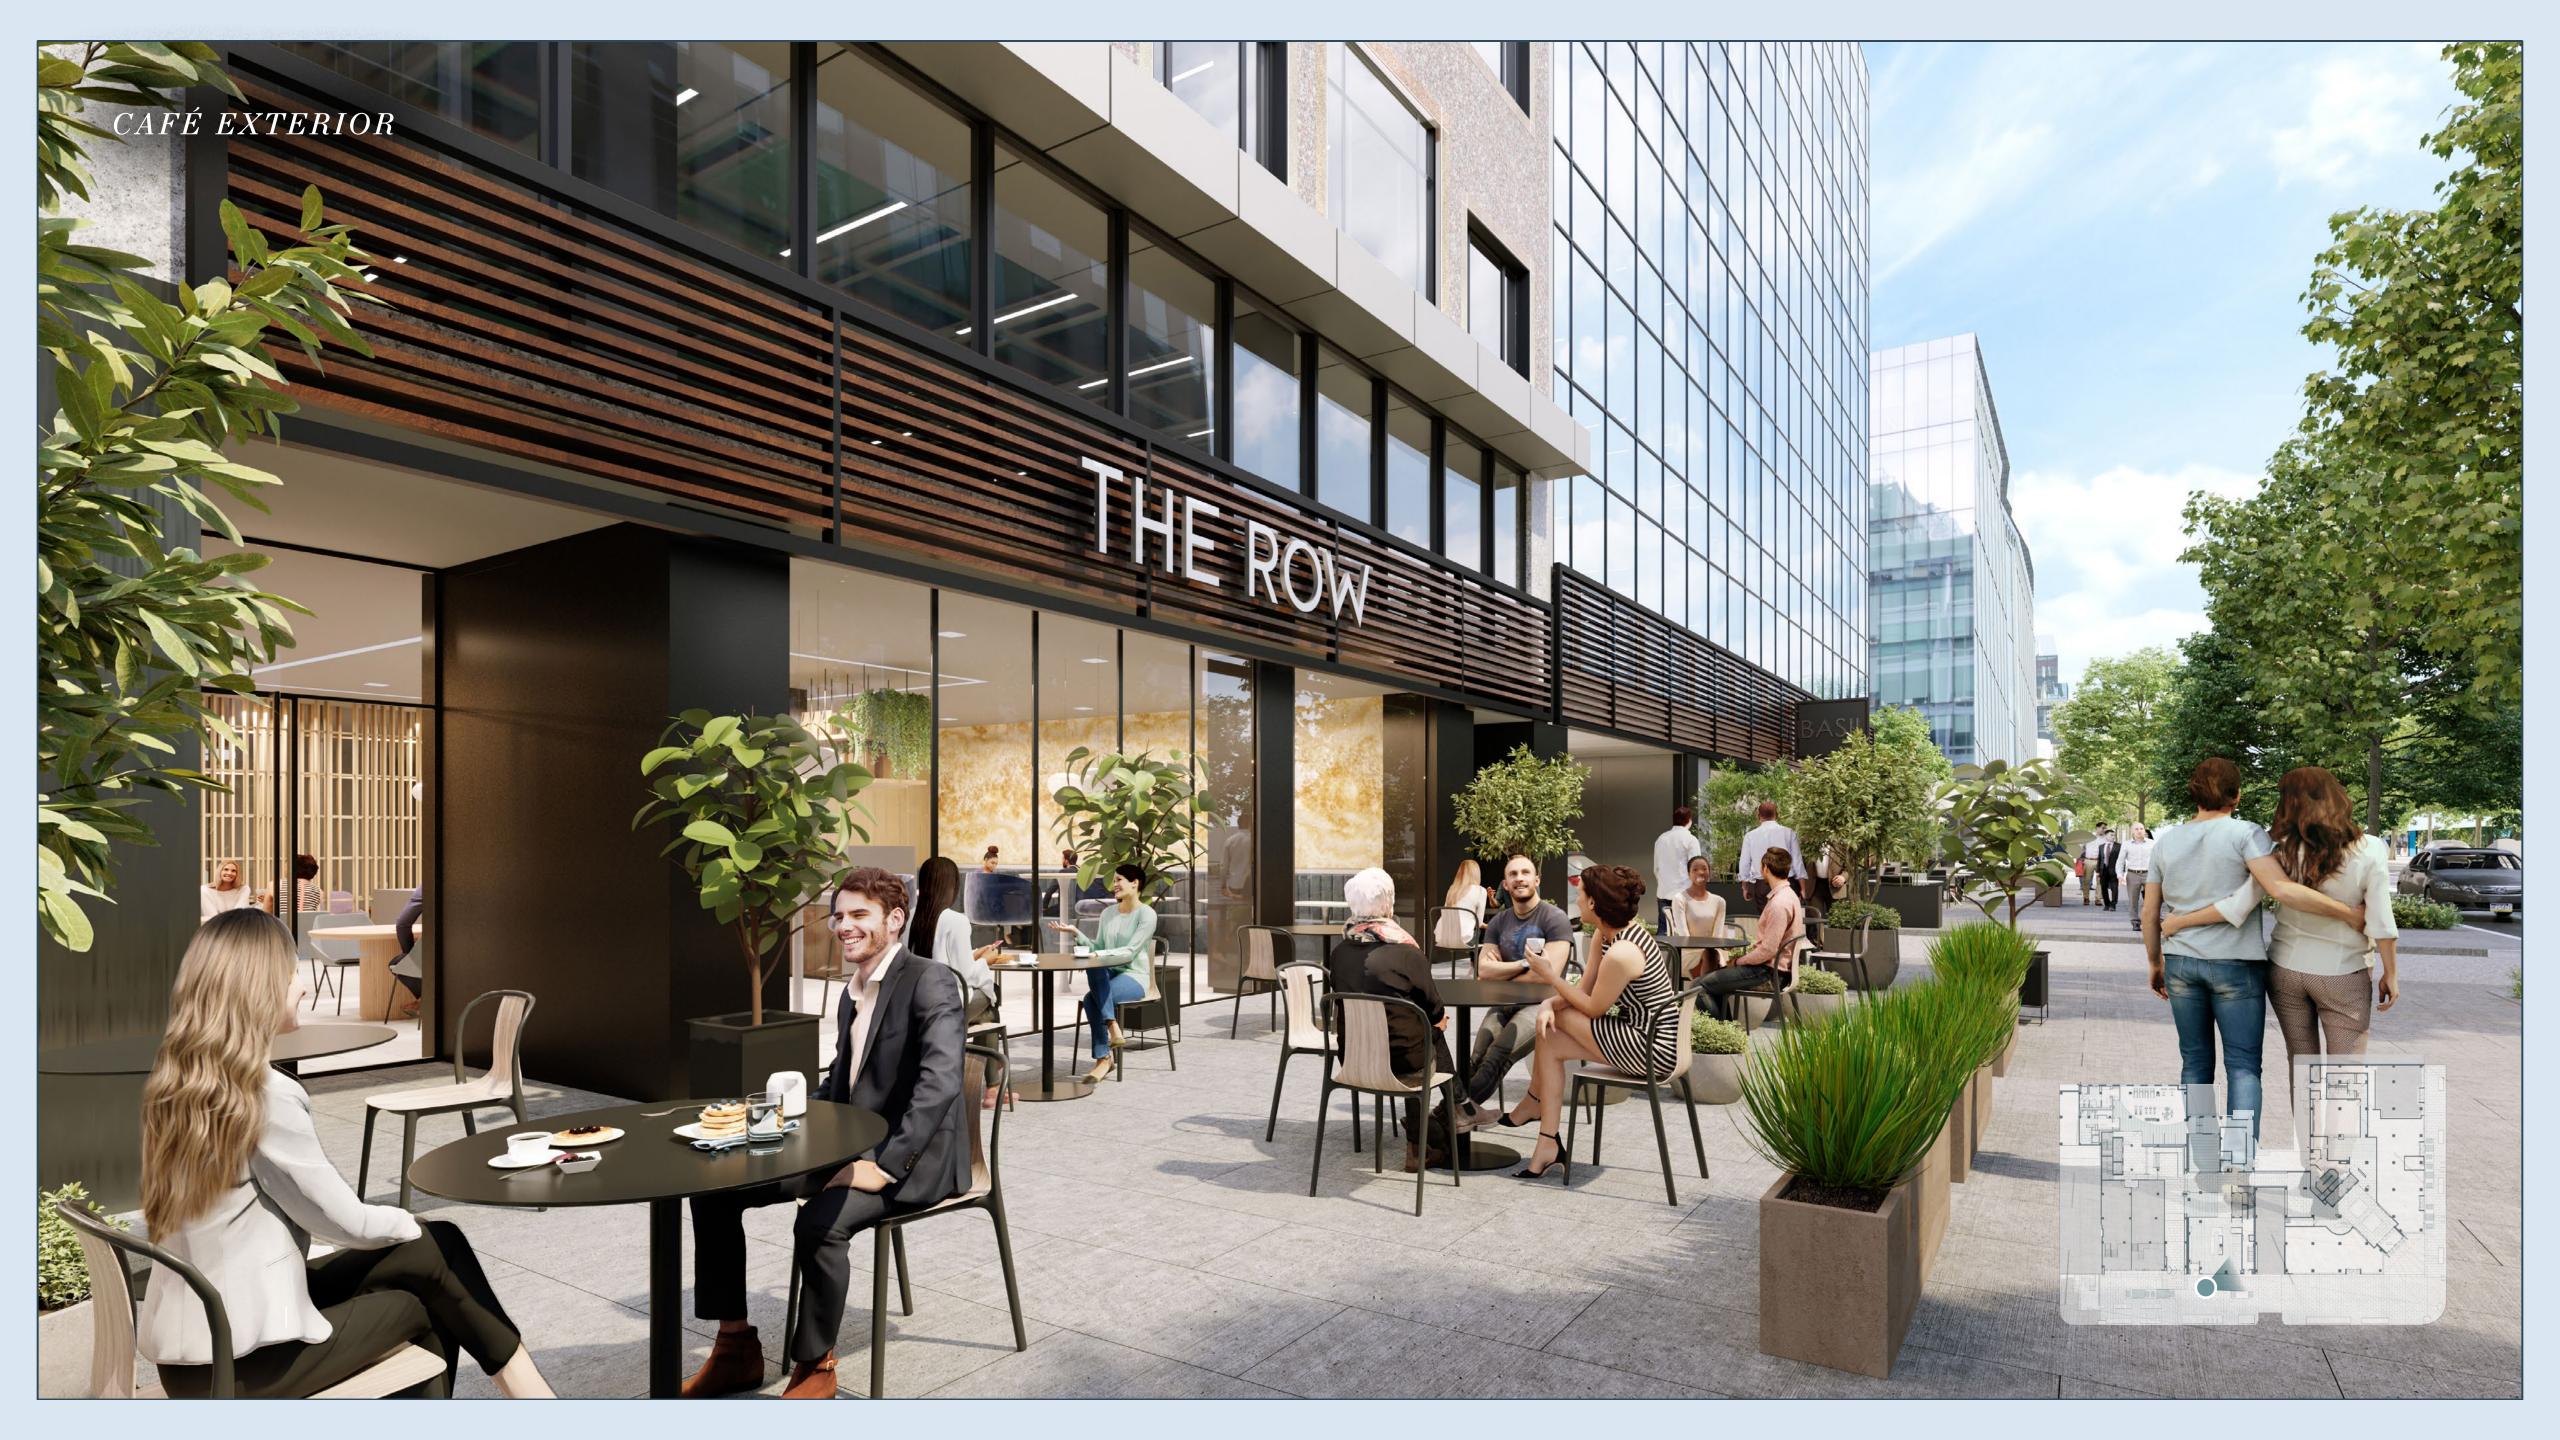

Fitness Center

On-Site Retail

Tenant Café & Lounge

Conference Center

Bike Room

# Explore the Aura of the Neighborhood

The Row on I9th is located within the CBD — a 44-square block neighborhood that is home to more than 550 of D.C.'s best restaurants and bars, shops, attractions, and transit. Easily transition from your workday to a bustling community filled with entertainment.