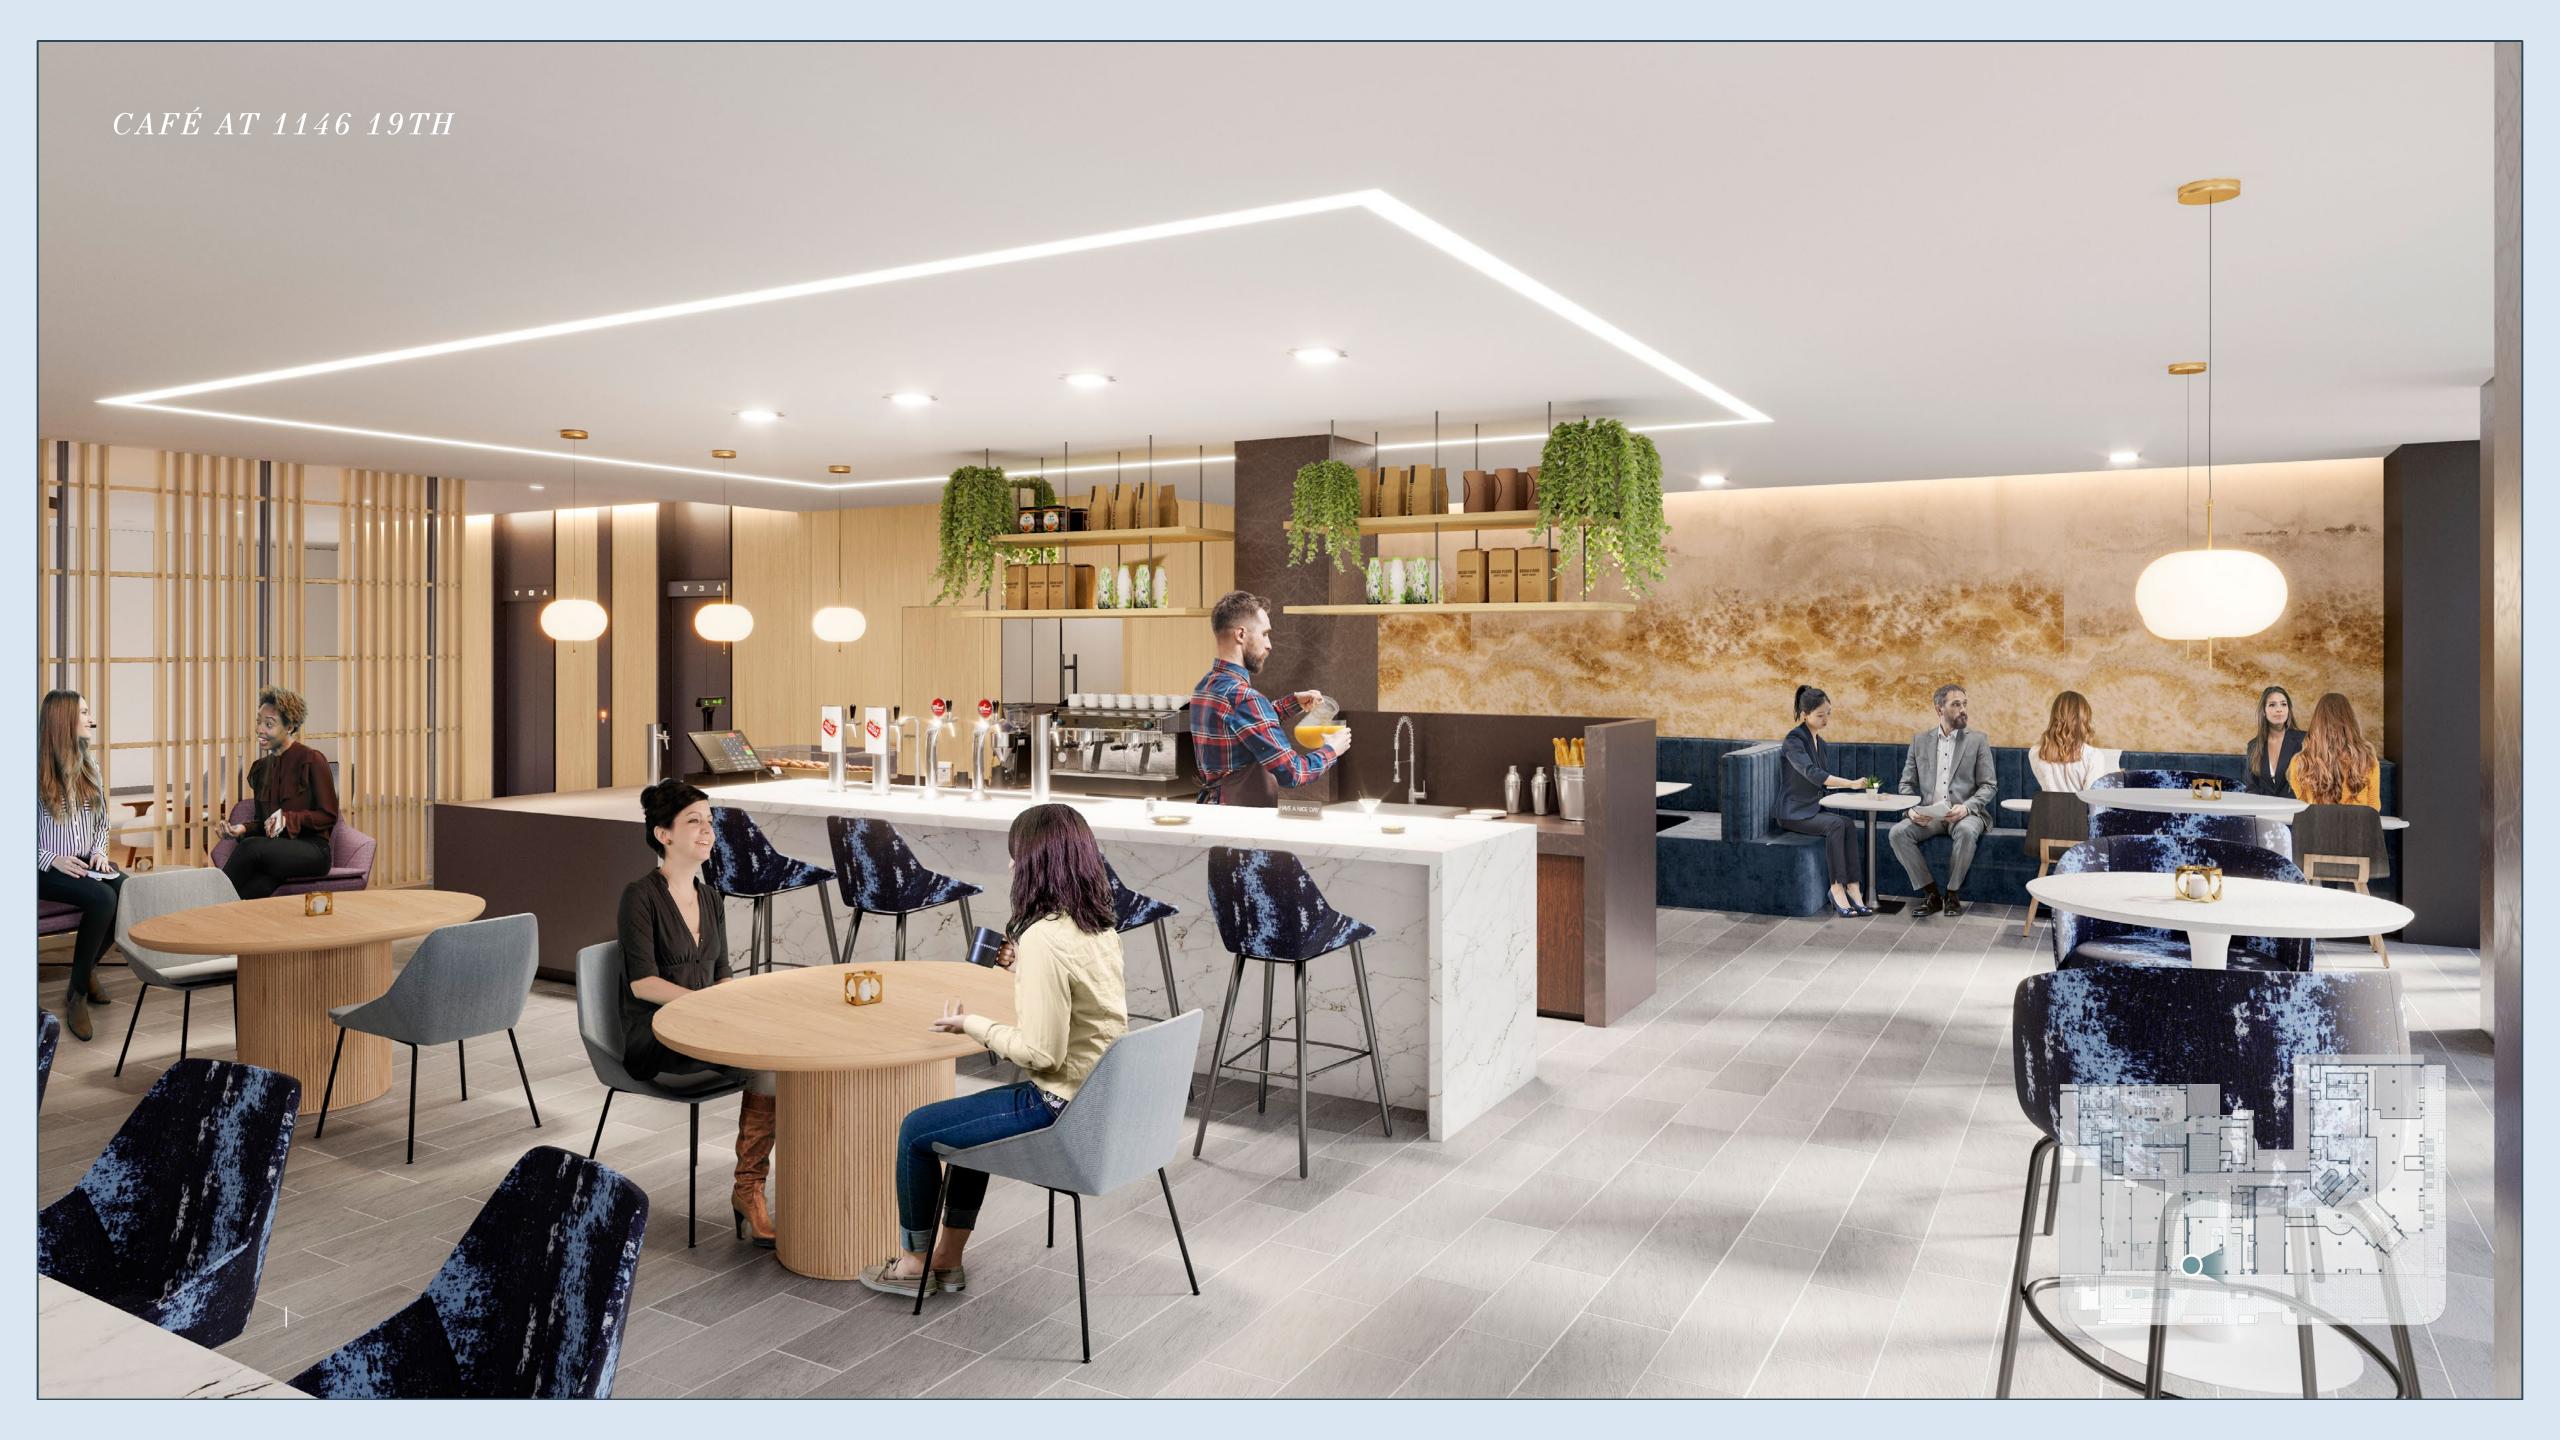

## 114619th at The Row

II46 I9th Street features 8 boutique, full floor opportunities with direct elevator access. This building's ground floor is a vibrant hub of activity that serves as the central point for all of The Row's tenant amenities.

Fitness Center

On-Site Retail

Tenant Café & Lounge

Conference Center

Bike Room